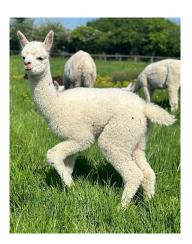

Last Mating Date: 30th June 2024

Estimated Date Cria Due (Pregnant Female): 30th May 2025

Number of Crias bred from female: 4

Sire of Cria at Foot: Classical MileEnd Finlo (Medium Fawn)

Cria at Foot: Stunning beige female at foot with a very stylish fleece, built on a huge strong frame. Exciting

potential!

Date of Birth of Cria at Foot: 25th April 2024 Current Age of Cria at Foot: 68 Weeks and 4 Days

Lane House Belissima

## Lane House Sin City Martini (Cria at foot)

Lane House Belissima fleece