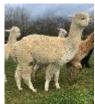

**Price:** £3,000.00 (excl VAT) with female cria at foot (SOLD)

Sire: Valley Alpacas The General

Dam: Lane House Princess

**Type:** Pregnant Female (Pregnant)

Breed Type: Huacaya

Colour: White (Solid Colour)

## **Description:**

Lane House Belissima - Solid White Pregnant Female with Female Cria at foot 🌟

This female is very impressive both In her own fleece qualities and the exceptional standard of her offspring. The only reason we are considering releasing her is because she is related to 2 of our major herdsires going forward. We also have her full sister who has won multiple championships. This girl is very dense, amazingly fine and uniform and consistent with a bright soft handling fleece. She stands on a correct well proportioned frame and true to type head with a silky muzzle. Despite being solid white she has produced mostly dark and mid fawn cria when bred to colour. So she would be ideal to any breeder wanting advanced fleeces throughout the colours as well as whites. As well as having her sires fleece qualities she also has his wonderful calm temperament which makes her easy to handle. She has a stunning beige female Cria at foot sired by Classical MileEnd Finlo, who is showing excellent show potential at this early stage.