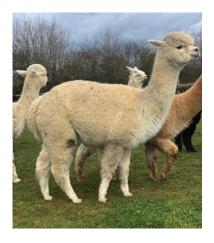

## **Description:**

Lane House Belissima - Solid White Pregnant Female with Female Cria at foot 🌟

This female is very impressive both In her own fleece qualities and the exceptional standard of her offspring. The only reason we are considering releasing her is because she is related to 2 of our major herdsires going forward. We also have her full sister who has won multiple championships. This girl is very dense, amazingly fine and uniform and consistent with a bright soft handling fleece. She stands on a correct well proportioned frame and true to type head with a silky muzzle. Despite being solid white she has produced mostly dark and mid fawn cria when bred to colour. So she would be ideal to any breeder wanting advanced fleeces throughout the colours as well as whites. As well as having her sires fleece qualities she also has his wonderful calm temperament which makes her easy to handle. She has a stunning beige female Cria at foot sired by Classical MileEnd Finlo, who is showing excellent show potential at this early stage.

Last Mating Date: 30th June 2024

Estimated Date Cria Due (Pregnant Female): 30th May 2025

Number of Crias bred from female: 4

Sire of Cria at Foot: Classical MileEnd Finlo (Medium Fawn)

Cria at Foot: Stunning beige female at foot with a very stylish fleece, built on a huge strong frame. Exciting

potential!

Date of Birth of Cria at Foot: 25th April 2024 Current Age of Cria at Foot: 68 Weeks and 4 Days

Lane House Belissima