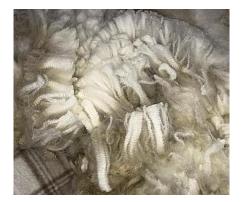

Fleece stats

1st - Micron 18.9 SD 3.6 CV 19.0 CF 99.4

2nd - Micron 18.2 SD 3.7 CV 20.6 CF 99.2 Curv: 55.0

Sire: Valley Alpacas The General Dam: Lane House Princess

DOB: 08/08/2017

Name of covering male: Lane House Stormzy (Black)

## Lane House Sin City Martini (Cria at foot)

Lane House Belissima fleece