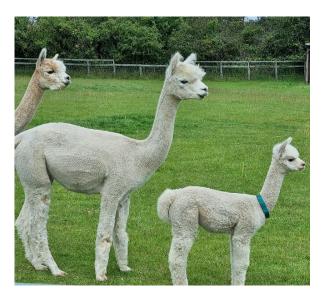

Number of Crias bred from female: 1

Rivenherd Goldie and female cria taken 7 July 2023

Alpaca Photo 2