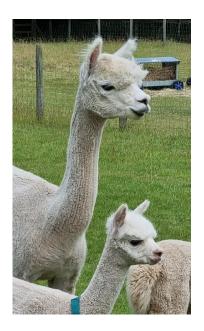

Number of Crias bred from female: 1

Rivenherd Goldie and female cria taken 7 July 2023

Alpaca Photo 2