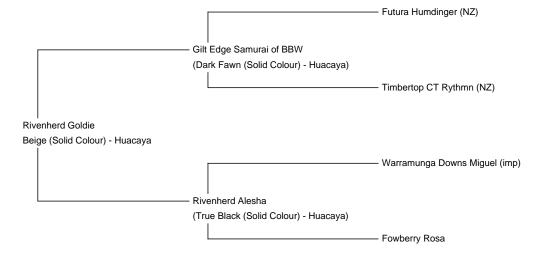

## **Rivenherd Goldie**

**Price:** £2,000.00 (excl VAT)

Sire: Gilt Edge Samurai of BBW

Dam: Rivenherd Alesha

Type: Female

Breed Type: Huacaya

Colour: Beige (Solid Colour)

Registered With: British Alpaca Society

## **Description:**

Goldie is a beautiful, high quality young light female who stands on a large and correctly balanced frame. Her fleece is fine and dense and has good staple length.

Goldie has an interesting pedigree which is packed with some exceptional colour genetics from her fawn sire Gilt Edge Samurai and her black dam Rivenherd Alesha who is a lovely daughter of Warramunga Downs Miguel. Due to the huge depth of colour in her background Goldie has a high probability of producing colour in the future.