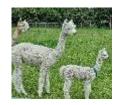

## **Rivenherd Goldie**

**Price:** £2,000.00 (excl VAT)

Sire: Gilt Edge Samurai of BBW

Dam: Rivenherd Alesha

Type: Female

Breed Type: Huacaya

Colour: Beige (Solid Colour)

Registered With: British Alpaca Society

## **Description:**

Goldie is a beautiful, high quality young light female who stands on a large and correctly balanced frame. Her fleece is fine and dense and has good staple length.

Goldie has an interesting pedigree which is packed with some exceptional colour genetics from her fawn sire Gilt Edge Samurai and her black dam Rivenherd Alesha who is a lovely daughter of Warramunga Downs Miguel. Due to the huge depth of colour in her background Goldie has a high probability of producing colour in the future.