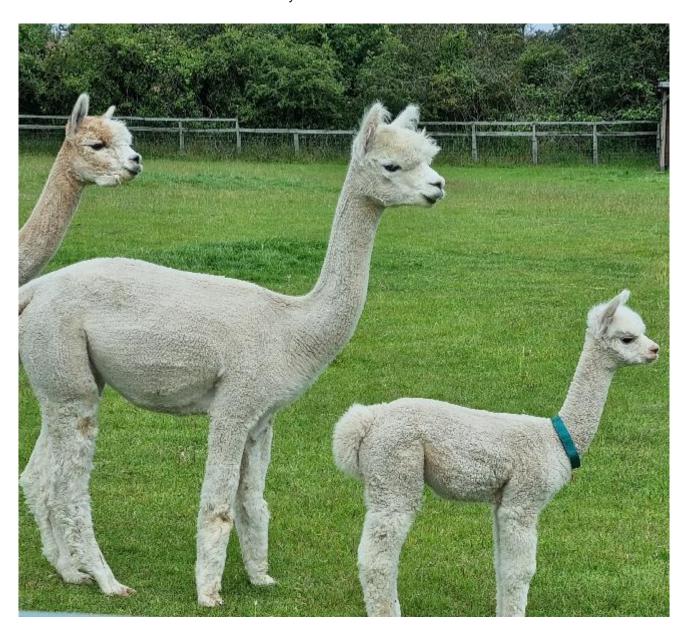

## **Rivenherd Goldie**

**Price:** £2,000.00 (excl VAT)

Sire: Gilt Edge Samurai of BBW

Dam: Rivenherd Alesha

Type: Female

Breed Type: Huacaya

Colour: Beige (Solid Colour)

Registered With: British Alpaca Society

## **Description:**

Goldie is a beautiful, high quality young light female who stands on a large and correctly balanced frame. Her fleece is fine and dense and has good staple length.

Goldie has an interesting pedigree which is packed with some exceptional colour genetics from her fawn sire Gilt Edge Samurai and her black dam Rivenherd Alesha who is a lovely daughter of Warramunga Downs Miguel. Due to the huge depth of colour in her background Goldie has a high probability of producing colour in the future.