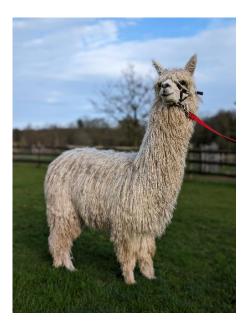

# Snowshill Finarfin

Price: £800.00 (excl VAT) Sire: Wellow Cool Runnings Dam: Snowshill Fenella II Type: Young Male (Intact) Breed Type: Suri Colour: Beige (Solid Colour) Registered With: BAS BNBAS16115 Date of Birth: 9th September 2022

#### **Description:**

Finarfin is a lovely male who will eat out of your hand and let you stroke his neck. He would make a great addition to any pet or walking herds.

Finarfin is a blue eyed white and because of this he is deaf.

He is fully halter trained and will come up to date on all husbandry.