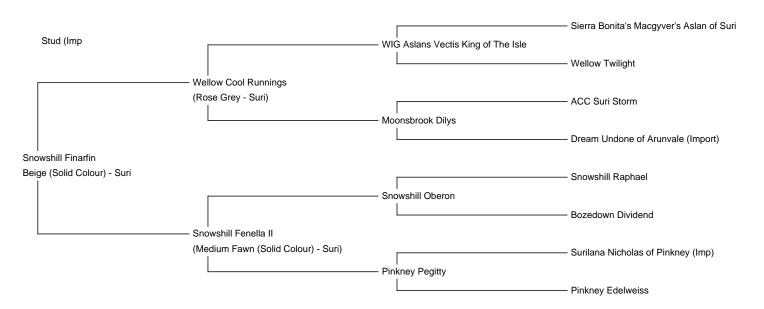

# Snowshill Finarfin

Price: £800.00 (excl VAT) Sire: Wellow Cool Runnings Dam: Snowshill Fenella II Type: Young Male (Intact) Breed Type: Suri Colour: Beige (Solid Colour) Registered With: BAS BNBAS16115 Date of Birth: 9th September 2022