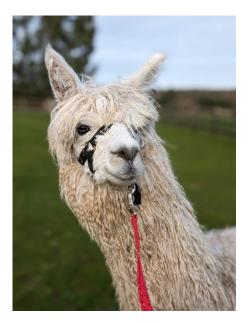

# Snowshill Finarfin

Price: £800.00 (excl VAT) Sire: Wellow Cool Runnings Dam: Snowshill Fenella II Type: Young Male (Intact) Breed Type: Suri Colour: Beige (Solid Colour) Registered With: BAS BNBAS16115 Date of Birth: 9th September 2022

#### **Description:**

Finarfin is a lovely male who will eat out of your hand and let you stroke his neck. He would make a great addition to any pet or walking herds.

Finarfin is a blue eyed white and because of this he is deaf.

He is fully halter trained and will come up to date on all husbandry.