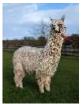

# Snowshill Finarfin

Price: £800.00 (excl VAT) Sire: Wellow Cool Runnings Dam: Snowshill Fenella II Type: Young Male (Intact) Breed Type: Suri Colour: Beige (Solid Colour) Registered With: BAS BNBAS16115 Date of Birth: 9th September 2022

#### **Description:**

Finarfin is a lovely male who will eat out of your hand and let you stroke his neck. He would make a great addition to any pet or walking herds.

Finarfin is a blue eyed white and because of this he is deaf.