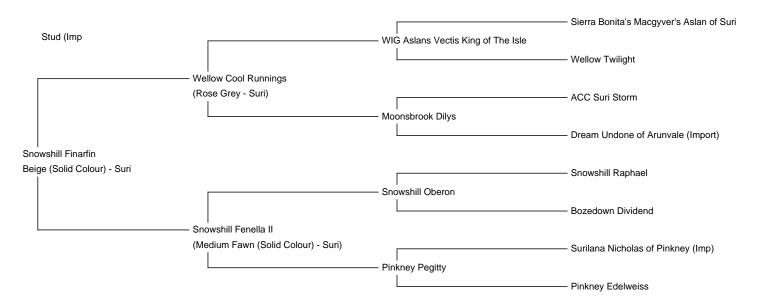

**Snowshill Finarfin** 

Price: £800.00 (excl VAT)
Sire: Wellow Cool Runnings
Dam: Snowshill Fenella II
Type: Young Male (Intact)

**Breed Type:** Suri

Colour: Beige (Solid Colour)

Registered With: BAS

**BNBAS16115** 