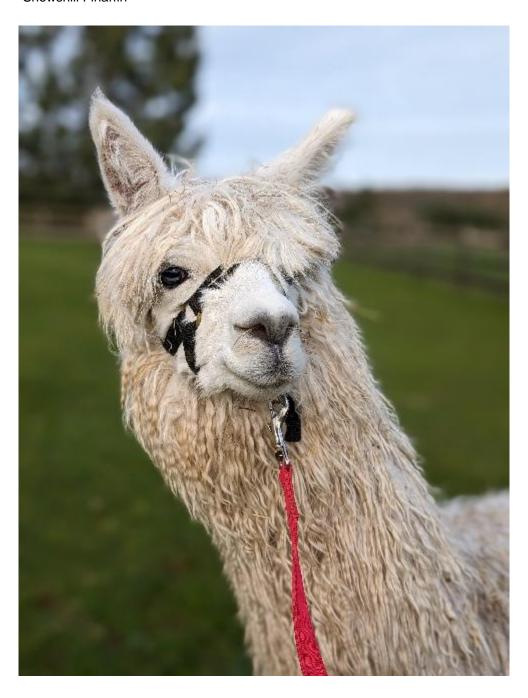

**Snowshill Finarfin** 

Price: £800.00 (excl VAT)
Sire: Wellow Cool Runnings
Dam: Snowshill Fenella II
Type: Young Male (Intact)

**Breed Type:** Suri

Colour: Beige (Solid Colour)

Registered With: BAS

**BNBAS16115** 

## **Description:**

Finarfin is a lovely male who will eat out of your hand and let you stroke his neck. He would make a great addition to any pet or walking herds.

Finarfin is a blue eyed white and because of this he is deaf.

He is fully halter trained and will come up to date on all husbandry.