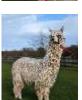

**Snowshill Finarfin** 

Price: £800.00 (excl VAT)
Sire: Wellow Cool Runnings
Dam: Snowshill Fenella II
Type: Young Male (Intact)

**Breed Type:** Suri

Colour: Beige (Solid Colour)

Registered With: BAS

**BNBAS16115** 

## **Description:**

Finarfin is a lovely male who will eat out of your hand and let you stroke his neck. He would make a great addition to any pet or walking herds.

Finarfin is a blue eyed white and because of this he is deaf.

He is fully halter trained and will come up to date on all husbandry.