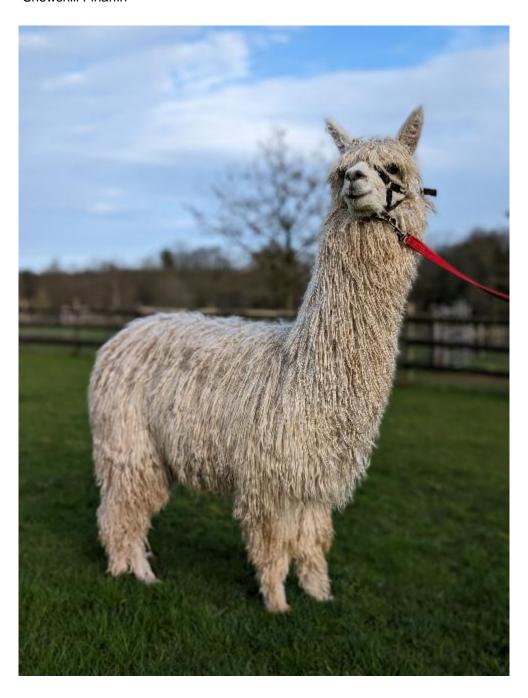

**Snowshill Finarfin** 

Price: £800.00 (excl VAT)
Sire: Wellow Cool Runnings
Dam: Snowshill Fenella II
Type: Young Male (Intact)

**Breed Type:** Suri

Colour: Beige (Solid Colour)

Registered With: BAS

**BNBAS16115** 

## **Description:**

Finarfin is a lovely male who will eat out of your hand and let you stroke his neck. He would make a great addition to any pet or walking herds.

Finarfin is a blue eyed white and because of this he is deaf.