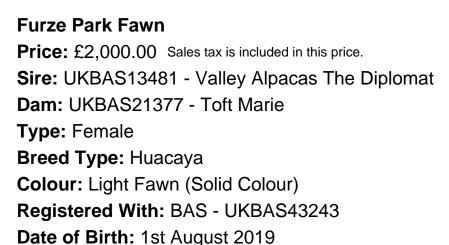

## **Description:**

Introducing Fawn (FPA461), a delightful alpaca with a perfect balance of endearing qualities. At 4 years old, Fawn captures hearts with her lovely and gentle nature, making her a joy to be around.

Fawn's compact frame showcases her exceptional fleece to its fullest potential. Her dense coat is a testament to the quality of her fiber, providing a luxurious touch that you won't be able to resist. The excellent crimp structure further adds to the allure of her fleece, creating a visually appealing texture.

But it's Fawn's temperament that truly sets her apart. Her gentle and affectionate nature makes her a favorite among caretakers and a cherished companion. Her calm and easygoing demeanor will bring a sense of tranquility to your alpaca endeavors, fostering a harmo