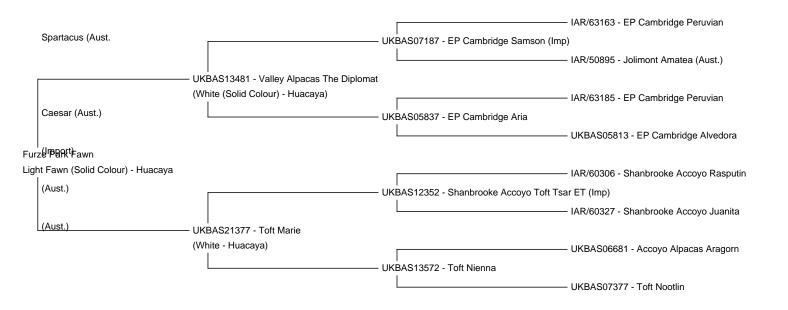

## **Description:**

Introducing Fawn (FPA461), a delightful alpaca with a perfect balance of endearing qualities. At 4 years old, Fawn captures hearts with her lovely and gentle nature, making her a joy to be around.

Fawn's compact frame showcases her exceptional fleece to its fullest potential. Her dense coat is a testament to the quality of her fiber, providing a luxurious touch that you won't be able to resist. The excellent crimp structure further adds to the allure of her fleece, creating a visually appealing texture.

But it's Fawn's temperament that truly sets her apart. Her gentle and affectionate nature makes her a favorite among caretakers and a cherished companion. Her calm and easygoing demeanor will bring a sense of tranquility to your alpaca endeavors, fostering a harmoni