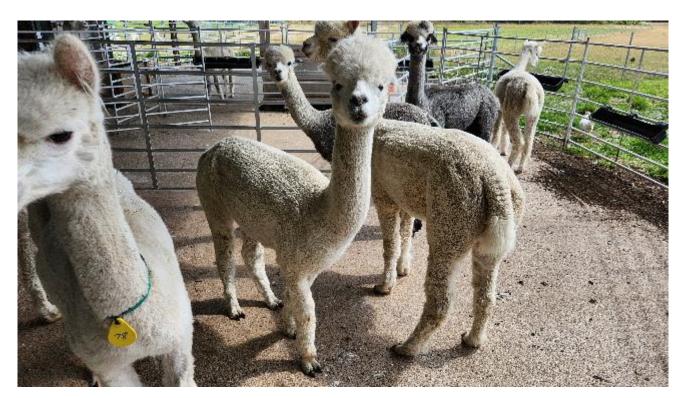

## **Description:**

Introducing Fawn (FPA461), a delightful alpaca with a perfect balance of endearing qualities. At 4 years old, Fawn captures hearts with her lovely and gentle nature, making her a joy to be around.

Fawn's compact frame showcases her exceptional fleece to its fullest potential. Her dense coat is a testament to the quality of her fiber, providing a luxurious touch that you won't be able to resist. The excellent crimp structure further adds to the allure of her fleece, creating a visually appealing texture.

But it's Fawn's temperament that truly sets her apart. Her gentle and affectionate nature makes her a favorite among caretakers and a cherished companion. Her calm and easygoing demeanor will bring a sense of tranquility to your alpaca endeavors, fostering a harmonious environment for both humans and fellow alpacas.

If you're seeking an alpaca with a combination of delightful temperament and exceptional fleece, Fawn is the perfect choice. Her compact frame, dense fiber, and gentle disposition make her an ideal addition to any fiber program or breeding endeavor.