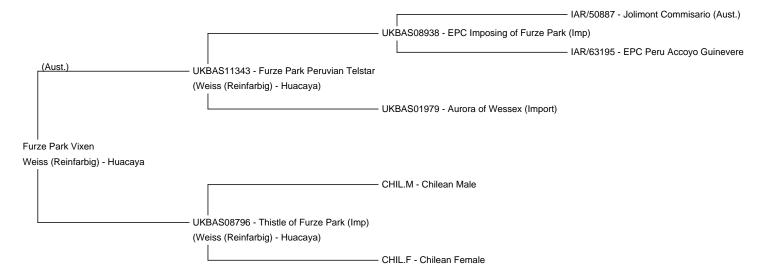

**Furze Park Vixen** 

**Preis:** €2,000.00 Preis ist inklusiv Mehrwertsteuer.

**Vater:** UKBAS11343 - Furze Park Peruvian Telstar **Mutter:** UKBAS08796 - Thistle of Furze Park (Imp)

Typ: Stute

Rasse: Huacaya