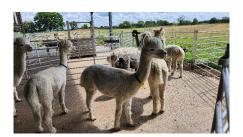

## Beschreibung:

Introducing Vixen (FPA78), a proven breeding female who encompasses the ideal combination of exceptional qualities. At 8 years old, Vixen brings experience and a track record of success to any breeding program.

Vixen's friendly and energetic nature makes her a joy to work with. Her amiable temperament ensures a pleasant breeding experience, allowing for seamless interactions and a positive environment for both her and her potential mates.

But it's Vixen's fleece that truly sets her apart. Her super dense fleece is a marvel to behold, offering an abundance of fiber that is sure to impress. The remarkable density contributes to the overall opulence and warmth of her coat. Additionally, Vixen's offspring inherit this density, ensuring that future generations carry the same exceptional fleece traits.