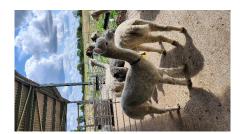

## Beschreibung:

Introducing Vixen (FPA78), a proven breeding female who encompasses the ideal combination of exceptional qualities. At 8 years old, Vixen brings experience and a track record of success to any breeding program.

Vixen's friendly and energetic nature makes her a joy to work with. Her amiable temperament ensures a pleasant breeding experience, allowing for seamless interactions and a positive environment for both her and her potential mates.

But it's Vixen's fleece that truly sets her apart. Her super dense fleece is a marvel to behold, offering an abundance of fiber that is sure to impress. The remarkable density contributes to the overall opulence and warmth of her coat. Additionally, Vixen's offspring inherit this density, ensuring that future generations carry the same exceptional fleece traits.