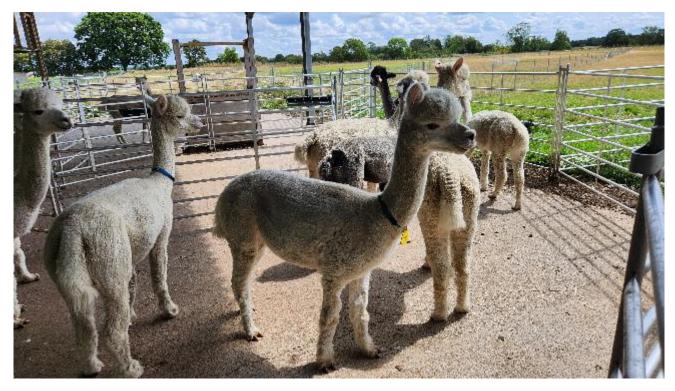

## **Description:**

Introducing Vixen (FPA78), a proven breeding female who encompasses the ideal combination of exceptional qualities. At 8 years old, Vixen brings experience and a track record of success to any breeding program.

Vixen's friendly and energetic nature makes her a joy to work with. Her amiable temperament ensures a pleasant breeding experience, allowing for seamless interactions and a positive environment for both her and her potential mates.

But it's Vixen's fleece that truly sets her apart. Her super dense fleece is a marvel to behold, offering an abundance of fiber that is sure to impress. The remarkable density contributes to the overall opulence and warmth of her coat. Additionally, Vixen's offspring inherit this density, ensuring that future generations carry the same exceptional fleece traits.