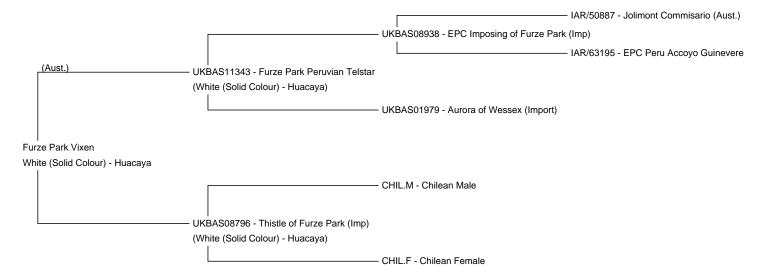

**Furze Park Vixen** 

**Price:** £2,000.00 Sales tax is included in this price.

**Sire:** UKBAS11343 - Furze Park Peruvian Telstar **Dam:** UKBAS08796 - Thistle of Furze Park (Imp)

Type: Female

**Breed Type:** Huacaya