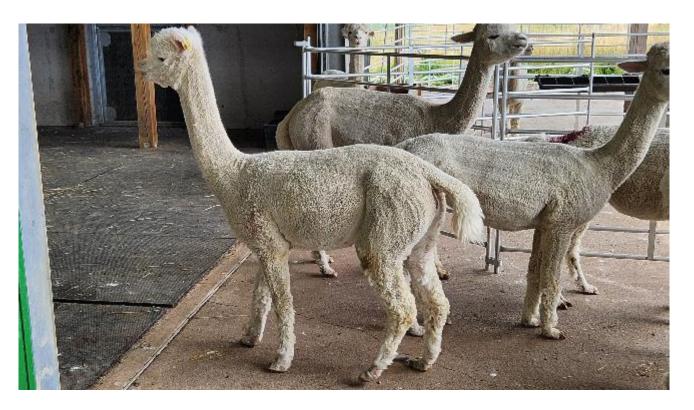

## **Description:**

Introducing Keela (AHH2026), a magnificent alpaca who embodies the promise of exceptional genetics and remarkable qualities. At just 4 years old, Keela is a shining example of the offspring produced by her dam, 1616, a recent import.

Keela's dam, 1616, has brought her exceptional genetics to the table, and it is evident in Keela's outstanding characteristics. This stunning female exhibits a high density fleece that is sure to impress. The fine nature of her fiber adds an element of luxury, providing an incredibly soft handle that is a delight to touch.