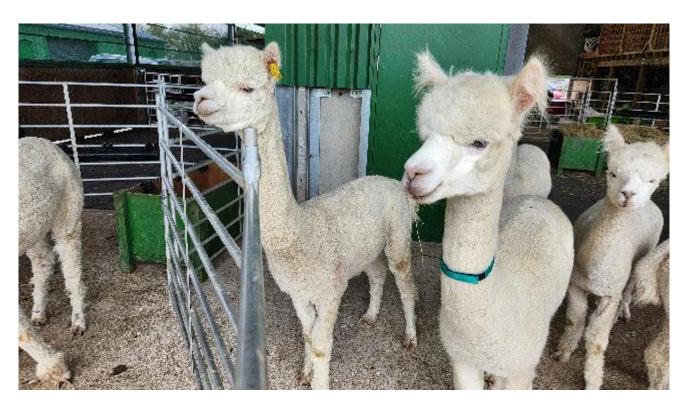

## **Description:**

Introducing Keela (AHH2026), a magnificent alpaca who embodies the promise of exceptional genetics and remarkable qualities. At just 4 years old, Keela is a shining example of the offspring produced by her dam, 1616, a recent import.

Keela's dam, 1616, has brought her exceptional genetics to the table, and it is evident in Keela's outstanding characteristics. This stunning female exhibits a high density fleece that is sure to impress. The fine nature of her fiber adds an element of luxury, providing an incredibly soft handle that is a delight to touch.