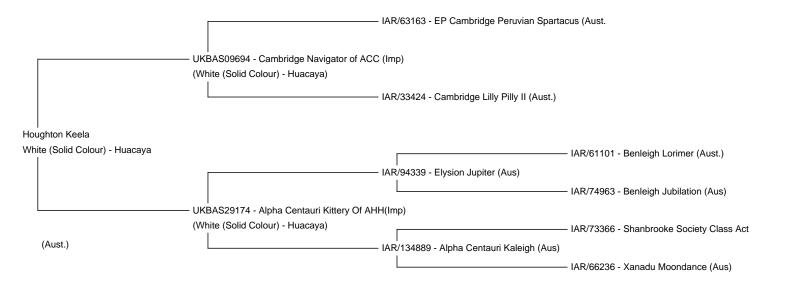

**Price:** £2,900.00 Sales tax is included in this price.

**Sire:** UKBAS09694 - Cambridge Navigator of ACC (Imp) **Dam:** UKBAS29174 - Alpha Centauri Kittery Of AHH(Imp)

Type: Female

**Breed Type:** Huacaya