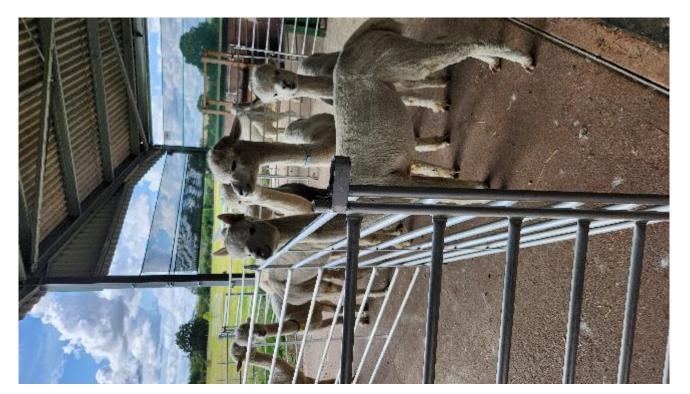

## **Description:**

Introducing Venus (AHH1990), a breathtaking alpaca with qualities that will leave you captivated. At just 4 years old, Venus possesses a stunning combination of desirable characteristics that make her a prized addition to any breeding program.

Venus's fleece is truly a sight to behold. Her high frequency crimp pattern is a testament to her superior genetics, creating an enchanting visual display. The remarkably low micron count ensures an incredibly soft and luxurious handle, while the exceptional density of her fleece adds a touch of opulence.