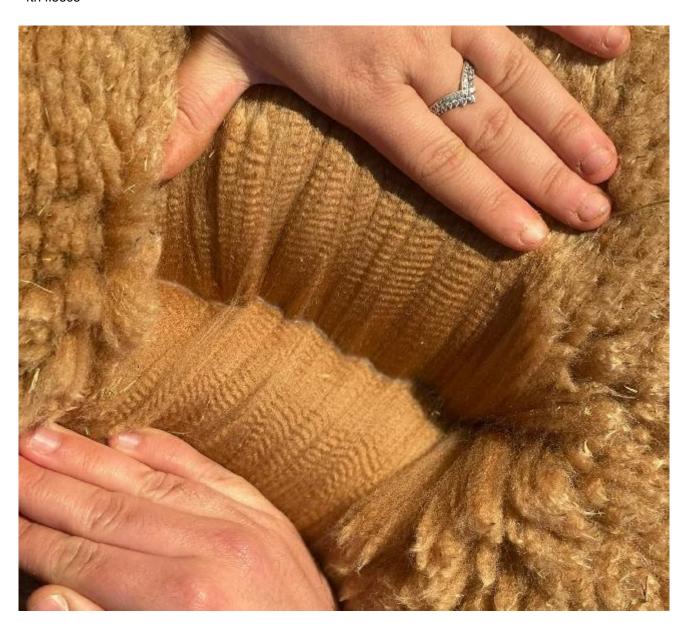

Blood Lineage: Australian/USA/Canada

Date of Birth: 20th June 2019

Diameter (Micron) of first fleece sample: 17.80µ

Fleece: (4th)

17.40μ SD 3.60μ CV 20.70% % Over 30 Microns(μ) 0.00% Curvature 49.20 deg/mm Yield 3.70 Kg/Year

(taken on 26th June 2022 at 3 Years of age)

Fibre Testing Authority: Art of Fibre

## **Description:**

After much deliberation we have decided to release one of our fawn herdsires.

Finlo is an extremely strong upstanding male with big bone and perfect conformation. His fleece is very fine, dense with impressive uniformity both in micron and colour.