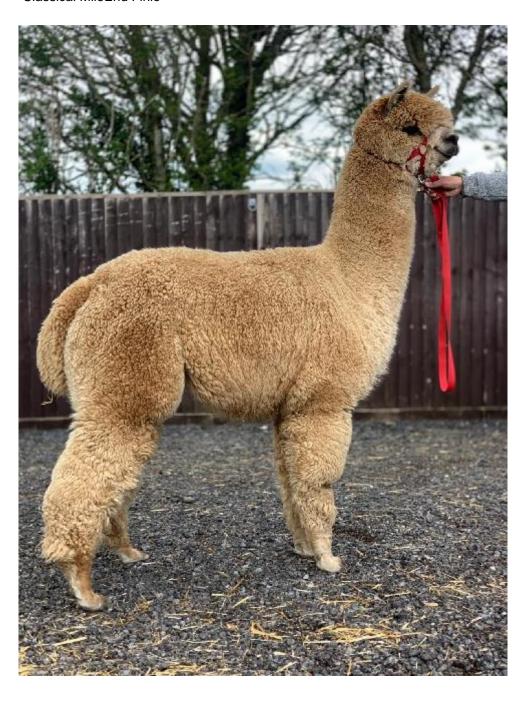

## Classical MileEnd Finlo

## **Description:**

After much deliberation we have decided to release one of our fawn herdsires.

Finlo is an extremely strong upstanding male with big bone and perfect conformation. His fleece is very fine, dense with impressive uniformity both in micron and colour.

Son of the impressive Appledene Commander In Chief who is renowned for his longevity of quality, this genetic line will advance any breeding program.

We have a handful of his offspring all of which are high quality with colour ranging from dark brown to fawn & white. It is now time for him to move on and produce the goods for another breeder. I would describe him as the perfect finishing male, and his biggest strength is conformation and longevity of quality.