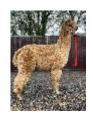

## **Description:**

After much deliberation we have decided to release one of our fawn herdsires.

Finlo is an extremely strong upstanding male with big bone and perfect conformation. His fleece is very fine, dense with impressive uniformity both in micron and colour.

Son of the impressive Appledene Commander In Chief who is renowned for his longevity of quality, this genetic line will advance any breeding program.

We have a handful of his offspring all of which are high quality with colour ranging from dark brown to fawn & white. It is now time for him to move on and produce the goods for another breeder. I would describe him as the perfect finishing male, and his biggest strength is conformation and longevity of quality.

A real top quality male who should be considered by any serious breeder.