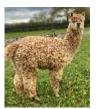

## **Description:**

After much deliberation we have decided to release one of our fawn herdsires.

Finlo is an extremely strong upstanding male with big bone and perfect conformation. His fleece is very fine, dense with impressive uniformity both in micron and colour.

Son of the impressive Appledene Commander In Chief who is renowned for his longevity of quality, this genetic line will advance any breeding program.

We have a handful of his offspring all of which are high quality with colour ranging from dark brown to fawn & white. It is now time for him to move on and produce the goods for another breeder. I would describe him as the perfect finishing male, and his biggest strength is conformation and longevity of quality.

A real top quality male who should be considered by any serious breeder.