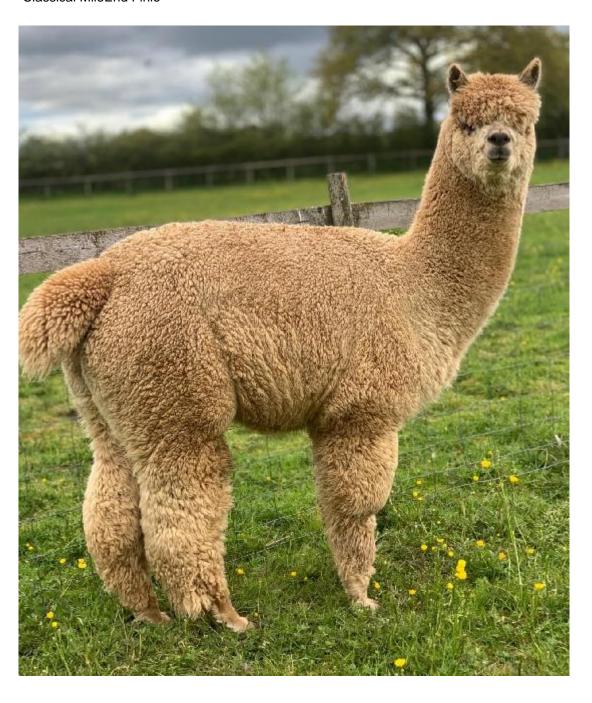

## Classical MileEnd Finlo

## **Description:**

After much deliberation we have decided to release one of our fawn herdsires.

Finlo is an extremely strong upstanding male with big bone and perfect conformation. His fleece is very fine, dense with impressive uniformity both in micron and colour.

Son of the impressive Appledene Commander In Chief who is renowned for his longevity of quality, this genetic line will advance any breeding program.

We have a handful of his offspring all of which are high quality with colour ranging from dark brown to fawn & white. It is now time for him to move on and produce the goods for another breeder. I would describe him as the perfect finishing male, and his biggest strength is conformation and longevity of quality.