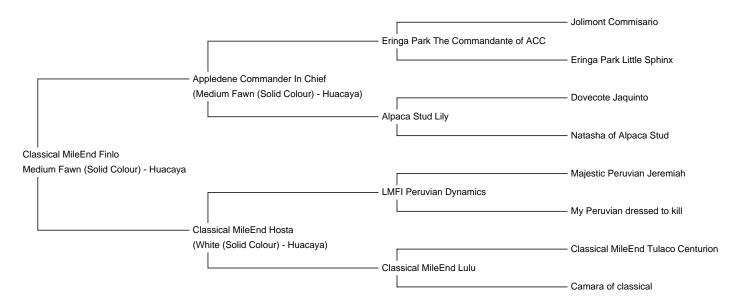

**Price:** £5,000.00 (excl VAT) (SOLD) **Sire:** Appledene Commander In Chief

**Dam:** Classical MileEnd Hosta **Type:** Stud Male (Proven Stud)

Breed Type: Huacaya

Colour: Medium Fawn (Solid Colour)

Registered With: BAS

Son of the impressive Appledene Commander In Chief who is renowned for his longevity of quality, this genetic line will advance any breeding program.

We have a handful of his offspring all of which are high quality with colour ranging from dark brown to fawn & white. It is now time for him to move on and produce the goods for another breeder. I would describe him as the perfect finishing male, and his biggest strength is conformation and longevity of quality.