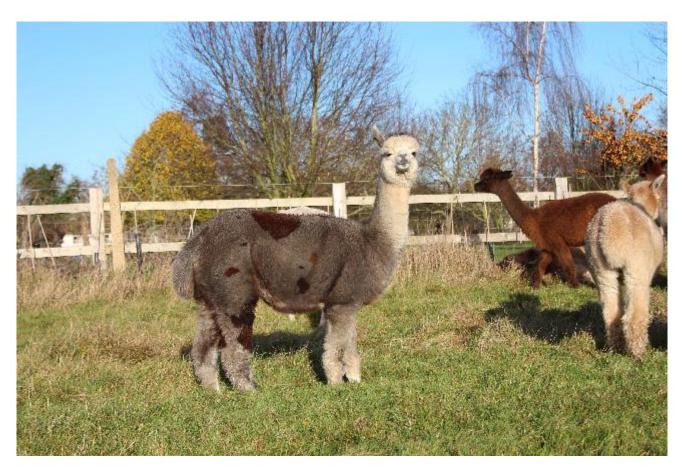

## Rivenherd Cleo

Cleo colour

## Beschreibung:

Cleo is a stunning grey female that we purchased from Capital Alpacas. We selected her based on her fibre stats and pedigree as she boasts both Wyona Sunset Boulevard and Alpaca Stud Nyetimber. I won't lie; we're a bit fond of the latter and have a number of his descendants.