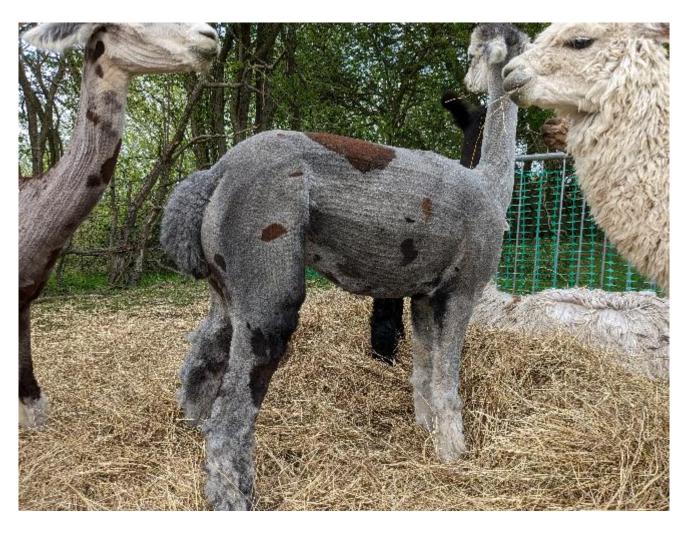

## Beschreibung:

Cleo is a stunning grey female that we purchased from Capital Alpacas. We selected her based on her fibre stats and pedigree as she boasts both Wyona Sunset Boulevard and Alpaca Stud Nyetimber. I won't lie; we're a bit fond of the latter and have a number of his descendants.

## Rivenherd Cleo

Cleo colour