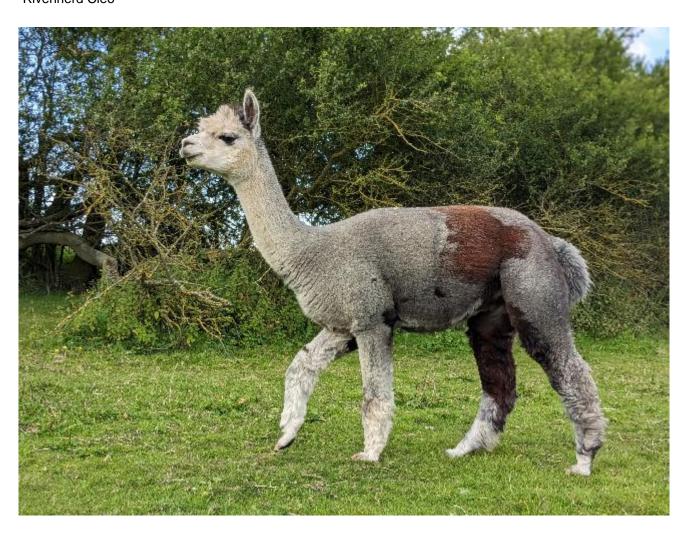

## Rivenherd Cleo

Cleo colour

## Beschreibung:

Cleo is a stunning grey female that we purchased from Capital Alpacas. We selected her based on her fibre stats and pedigree as she boasts both Wyona Sunset Boulevard and Alpaca Stud Nyetimber. I won't lie; we're a bit fond of the latter and have a number of his descendants.