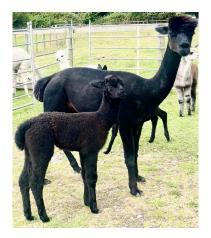

male Daer Enahs Streslecki Of EP.

Nymphadora offers top class genetics for any breeder wishing to produce colour.

She is currently pregnant to our new rose grey male Summerhaze Solace. Solace is a very exciting male as he was sired by Popham Appoloosa Mardi Gras, son of the famous appoloosa Ambersun Camouflage!

Nymphadora offers a great opportunity to acquire these amazing spotty and colored genetics at a sensible price.

Nymphadora is halter trained and up to date with all husbandry. Our entire herd tested TB free in April 2025.

Full after sales support for new breeders.

Name of covering male: Summerhaze Solace (Rose Grey)

Last Mating Date: 3rd July 2024

Estimated Date Cria Due (Pregnant Female): 3rd June 2025

Number of Crias bred from female: 3

## Nymphadora and cria July 2024



Alpaca Photo 2



## 2024 female cria at foot