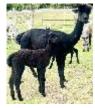

...

Price: £1,400.00 (excl VAT) (SOLD)

Sire: Limestone Aztec

Dam: Faerie Tale Bellatrix

**Faerie Tale Nymphadora** 

**Type:** Pregnant Female (Pregnant)

Breed Type: Huacaya

Colour: Black (Solid Colour)

Registered With: Fully registered with BAS

Date of Birth: 12th June 2020





## **Description:**

Faerie Tale Nymphadora is a high quality black female who has proven to be a very good reliable breeding female. To date she has produced 3 lovely coloured cria.

Nymphadora gets pregnant and births easily without any assistance and has proven to be an excellent mother, very attentive to her cria and produces loads of milk.

She carries a fine fleece displaying nice crimp with good density and high lustre.

Nymphadora would be a great asset to any herd wishing to produce colour. Her