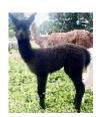

...

Price: £1,400.00 (excl VAT) (SOLD)

Sire: Limestone Aztec

Dam: Faerie Tale Bellatrix

**Faerie Tale Nymphadora** 

**Type:** Pregnant Female (Pregnant)

Breed Type: Huacaya

Colour: Black (Solid Colour)

Registered With: Fully registered with BAS

Date of Birth: 12th June 2020





## **Description:**

Faerie Tale Nymphadora is a high quality black female who has proven to be a very good reliable breeding female. To date she has produced 3 lovely coloured cria.

Nymphadora gets pregnant and births easily without any assistance and has proven to be an excellent mother, very attentive to her cria and produces loads of milk.

She carries a fine fleece displaying nice crimp with good density and high lustre.

Nymphadora would be a great asset to any herd wishing to produce colour. Her sire is our multi champion grey Limestone Aztec who has proven excellent at producing grey and black. Aztec is from strong grey lines and has been fantastic for producing grey, rose grey, black and even Appaloosa.

Her dam is Faerie Tale Bellatrix who was sired by the elite male Daer En