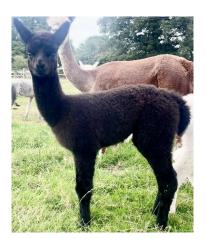

ers top class genetics for any breeder wishing to produce colour.

She is currently pregnant to our new rose grey male Summerhaze Solace. Solace is a very exciting male as he was sired by Popham Appoloosa Mardi Gras, son of the famous appoloosa Ambersun Camouflage!

Nymphadora offers a great opportunity to acquire these amazing spotty and colored genetics at a sensible price.

Nymphadora is halter trained and up to date with all husbandry. Our entire herd tested TB free in April 2025.

Full after sales support for new breeders.

Name of covering male: Summerhaze Solace (Rose Grey)

Last Mating Date: 3rd July 2024

Estimated Date Cria Due (Pregnant Female): 3rd June 2025

Number of Crias bred from female: 3

## Nymphadora and cria July 2024



Alpaca Photo 2



## 2024 female cria at foot