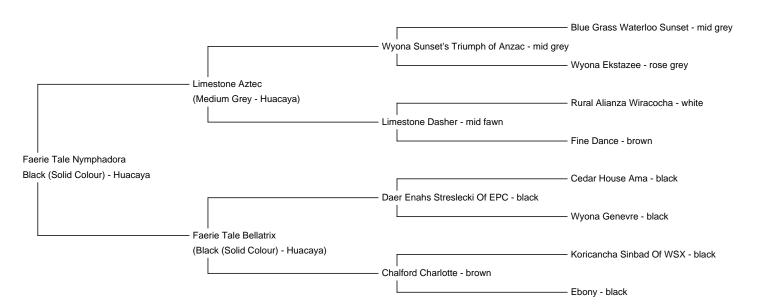

...

Price: £1,400.00 (excl VAT) (SOLD)

Sire: Limestone Aztec

Dam: Faerie Tale Bellatrix

**Faerie Tale Nymphadora** 

**Type:** Pregnant Female (Pregnant)

Breed Type: Huacaya

Colour: Black (Solid Colour)

She carries a fine fleece displaying nice crimp with good density and high lustre.

Nymphadora would be a great asset to any herd wishing to produce colour. Her sire is our multi champion grey Limestone Aztec who has proven excellent at producing grey and black. Aztec is from strong grey lines and has been fantastic for producing grey, rose grey, black and even Appaloosa.

Her dam is Faerie Tale Bellatrix who was sired by the elite male Daer Enahs Streslecki Of EP.

Nymphadora offers top class genetics for any breeder wishing to produce colour.

She is currently pregnant to our new rose grey male Summerhaze Solace. Solace is a very exciting male as he was sired by Popham Appoloosa Mardi Gras, son of the famous appoloosa Ambersun Camouflage!