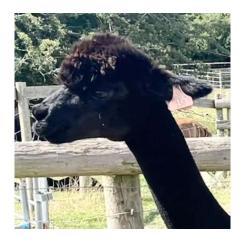

reslecki Of EP.

Nymphadora offers top class genetics for any breeder wishing to produce colour.

She is currently pregnant to our new rose grey male Summerhaze Solace. Solace is a very exciting male as he was sired by Popham Appoloosa Mardi Gras, son of the famous appoloosa Ambersun Camouflage!

Nymphadora offers a great opportunity to acquire these amazing spotty and colored genetics at a sensible price.

Nymphadora is halter trained and up to date with all husbandry. Our entire herd tested TB free in April 2025.

Full after sales support for new breeders.

Name of covering male: Summerhaze Solace (Rose Grey)

Last Mating Date: 3rd July 2024

Estimated Date Cria Due (Pregnant Female): 3rd June 2025

Number of Crias bred from female: 3

## Nymphadora and cria July 2024



Alpaca Photo 2



## 2024 female cria at foot