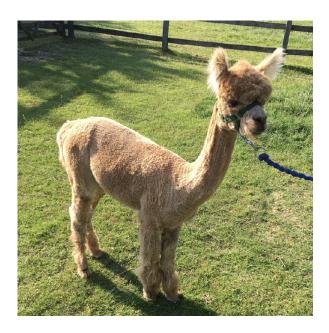

Moat Farm Kestrel Price: N/A (SOLD)

Sire: Appledene Apollo of Moat Farm

Dam: Melford Green Little Nell

Type: Pregnant Female (Pregnant)

**Breed Type:** Huacaya **Colour:** Medium Fawn

Registered With: BNBAS16627

## **Description:**

Kestrel is a handsome solid mid fawn young boy, docile and friendly .He is halter trained and would make an ideal fibre producer for crafters, or trekker / pet .

He is up to date with vaccinations, husbandry and comes with all training and advice if required .