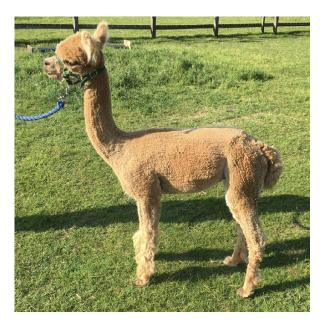

Moat Farm Kestrel Price: N/A (SOLD)

Sire: Appledene Apollo of Moat Farm

Dam: Melford Green Little Nell

Type: Pregnant Female (Pregnant)

**Breed Type:** Huacaya **Colour:** Medium Fawn

Registered With: BNBAS16627

## **Description:**

Kestrel is a handsome solid mid fawn young boy, docile and friendly .He is halter trained and would make an ideal fibre producer for crafters, or trekker / pet .

He is up to date with vaccinations, husbandry and comes with all training and advice if required .