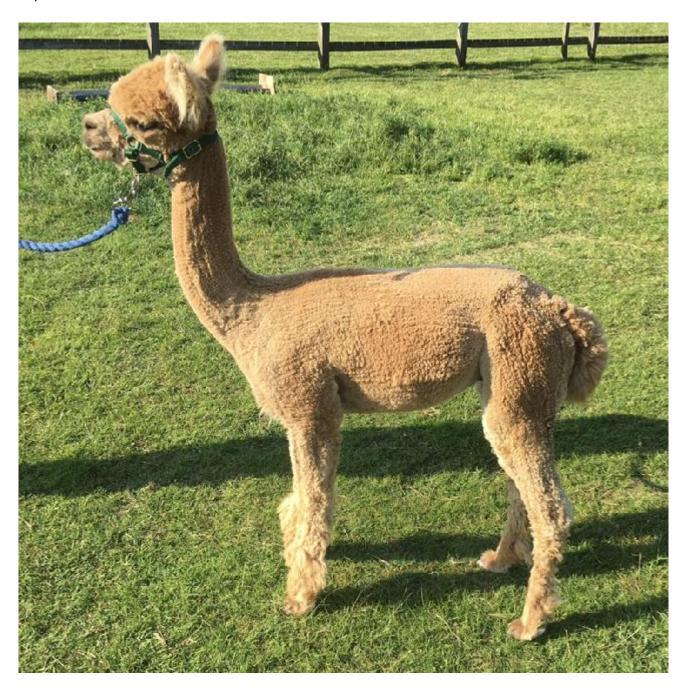

Moat Farm Kestrel Price: N/A (SOLD)

Sire: Appledene Apollo of Moat Farm

Dam: Melford Green Little Nell

Type: Pregnant Female (Pregnant)

**Breed Type:** Huacaya **Colour:** Medium Fawn

Registered With: BNBAS16627

## **Description:**

Kestrel is a handsome solid mid fawn young boy, docile and friendly .He is halter trained and would make an ideal fibre producer for crafters, or trekker / pet .

He is up to date with vaccinations, husbandry and comes with all training and advice if required .