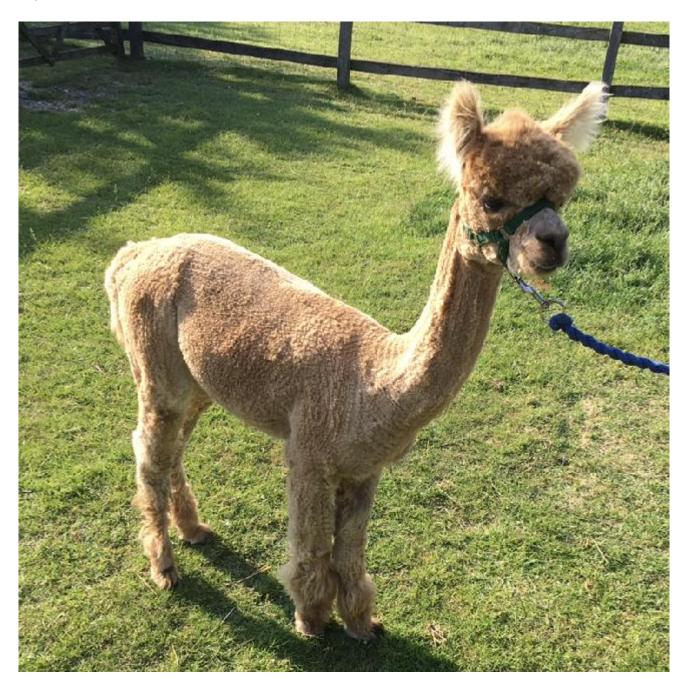

Moat Farm Kestrel Price: N/A (SOLD)

Sire: Appledene Apollo of Moat Farm

Dam: Melford Green Little Nell

Type: Pregnant Female (Pregnant)

**Breed Type:** Huacaya **Colour:** Medium Fawn

Registered With: BNBAS16627

## **Description:**

Kestrel is a handsome solid mid fawn young boy, docile and friendly .He is halter trained and would make an ideal fibre producer for crafters, or trekker / pet .

He is up to date with vaccinations, husbandry and comes with all training and advice if required .