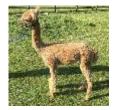

Moat Farm Kestrel Price: N/A (SOLD)

Sire: Appledene Apollo of Moat Farm

Dam: Melford Green Little Nell

Type: Pregnant Female (Pregnant)

**Breed Type:** Huacaya **Colour:** Medium Fawn

Registered With: BNBAS16627

## **Description:**

Kestrel is a handsome solid mid fawn young boy, docile and friendly .He is halter trained and would make an ideal fibre producer for crafters, or trekker / pet .

He is up to date with vaccinations, husbandry and comes with all training and advice if required .