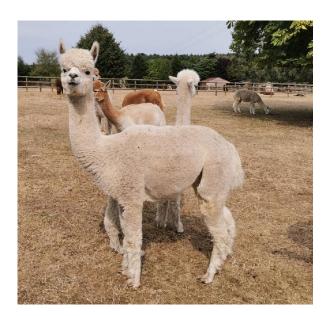

**Snowshill Esme** 

Price: £2,500.00 (excl VAT)
Sire: SNOWSHILL ORLANDO
Dam: Snowshill Emmatalullah

Type: Female

Breed Type: Huacaya

Colour: Light Fawn (Solid Colour)

Registered With: BAS

**UKBAS34128** 

Date of Birth: 27th August 2018

## **Description:**

Esme is a sturdy and correctly conformed female who grows a great staple length. Her Dam, Snowshill Emmatallulah, is an appaloosa so there is potential that she could produce an appaloosa if put to the right male.