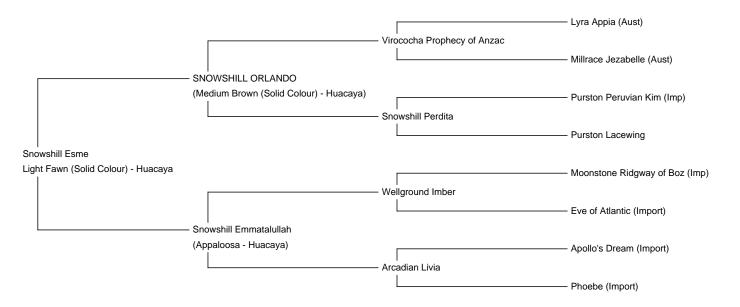

**Snowshill Esme** 

Price: £2,500.00 (excl VAT)
Sire: SNOWSHILL ORLANDO
Dam: Snowshill Emmatalullah

Type: Female

Breed Type: Huacaya

Colour: Light Fawn (Solid Colour)

Registered With: BAS

**UKBAS34128** 

Date of Birth: 27th August 2018

## **Description:**

Esme is a sturdy and correctly conformed female who grows a great staple length. Her Dam, Snowshill Emmatallulah, is an appaloosa so there is potential that she could produce an appaloosa if put to the right male.