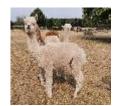

**Snowshill Esme** 

Price: £2,500.00 (excl VAT)
Sire: SNOWSHILL ORLANDO
Dam: Snowshill Emmatalullah

Type: Female

Breed Type: Huacaya

Colour: Light Fawn (Solid Colour)

Registered With: BAS

**UKBAS34128** 

Date of Birth: 27th August 2018

## **Description:**

Esme is a sturdy and correctly conformed female who grows a great staple length. Her Dam, Snowshill Emmatallulah, is an appaloosa so there is potential that she could produce an appaloosa if put to the right male.