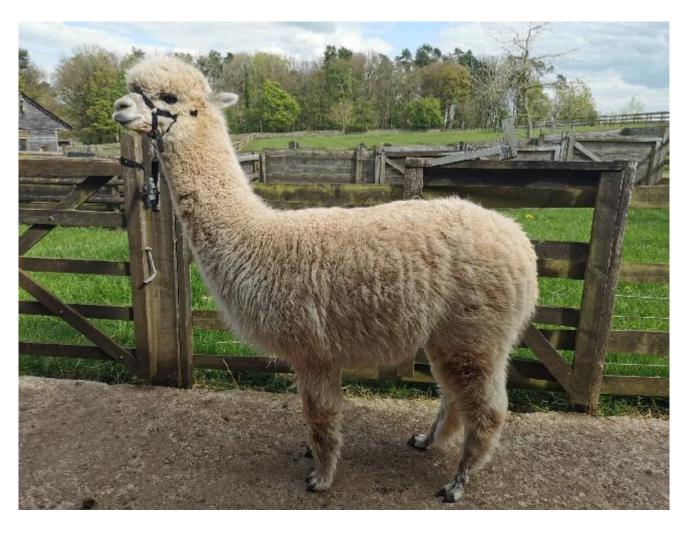

Snowshill Antoinette Price: £2,500.00 (excl VAT) Sire: SNOWSHILL ROMULUS II Dam: Snowshill Henrietta Type: Female Breed Type: Huacaya Colour: Light Fawn (Solid Colour) Registered With: BAS UKBAS29504 Date of Birth: 3rd July 2016

## **Description:**

Antoinette is a well conformed and strong framed female who grows an excellent staple length. With Snowshill Romulus II as her sire and Viracocha Propehcy of Anzac (Imp) as her grandsire, she has plenty of potential to produce something fantastic. She has only had one cria who was sired by one of our more average stud males (Snowshill Figaro), but the result, Snowshill Smokey Joe (Modern Grey), was a huge improvement on both parents.