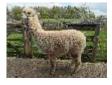

Snowshill Antoinette Price: £2,500.00 (excl VAT) Sire: SNOWSHILL ROMULUS II Dam: Snowshill Henrietta Type: Female Breed Type: Huacaya Colour: Light Fawn (Solid Colour) Registered With: BAS UKBAS29504 Date of Birth: 3rd July 2016

## **Description:**

Antoinette is a well conformed and strong framed female who grows an excellent staple length. With Snowshill Romulus II as her sire and Viracocha Propehcy of Anzac (Imp) as her grandsire, she has plenty of potential to produce something fantastic. She has only had one cria who was sired by one of our more average stud males (Snowshill Figaro), but the result, Snowshill Smokey Joe (Modern Grey), was a huge improvement on both parents.