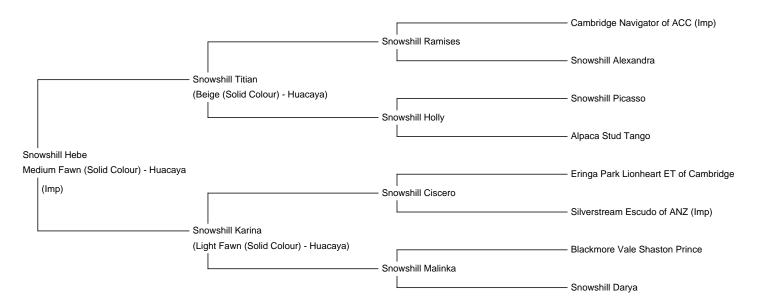

Snowshill Hebe Price: £3,500.00 (excl VAT) Sire: Snowshill Titian Dam: Snowshill Karina Type: Female Breed Type: Huacaya Colour: Medium Fawn (Solid Colour) Registered With: BAS UKBAS37743 Date of Birth: 29th July 2020