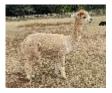

Snowshill Hebe Price: £3,500.00 (excl VAT) Sire: Snowshill Titian Dam: Snowshill Karina Type: Female Breed Type: Huacaya Colour: Medium Fawn (Solid Colour) Registered With: BAS UKBAS37743 Date of Birth: 29th July 2020

## **Description:**

Hebe is a lovely female with great substance of bone, with a very fine and soft handling fleece. She would make a great addition to any breeders looking to improve the lighter colours in their herd.