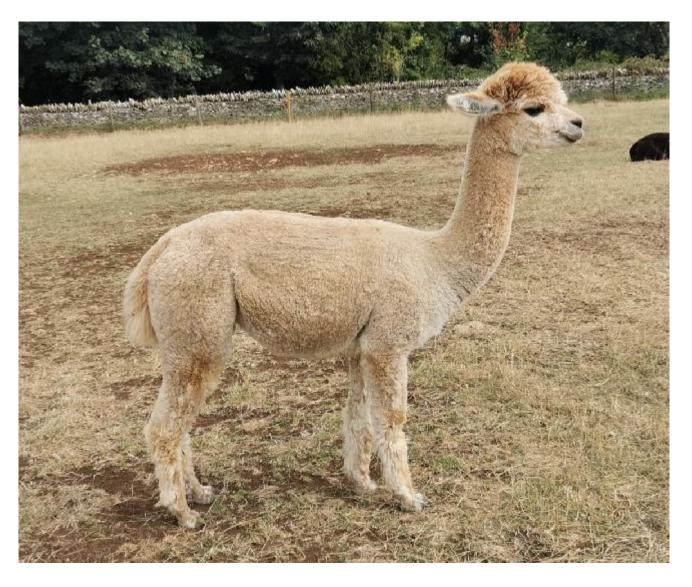

Snowshill Hebe Price: £3,500.00 (excl VAT) Sire: Snowshill Titian Dam: Snowshill Karina Type: Female Breed Type: Huacaya Colour: Medium Fawn (Solid Colour) Registered With: BAS UKBAS37743 Date of Birth: 29th July 2020

## **Description:**

Hebe is a lovely female with great substance of bone, with a very fine and soft handling fleece. She would make a great addition to any breeders looking to improve the lighter colours in their herd.