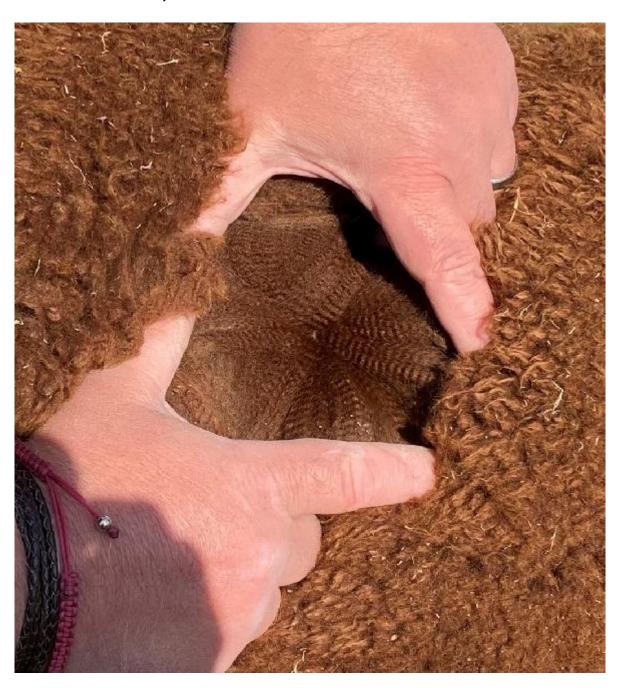

His fleece is fine, very dense and very uniform. He grows a good staple length and his fibre coverage is excellent. His fleece is very stylish with a high amplitude, high frequency crimp style, even now at approaching four years of age.