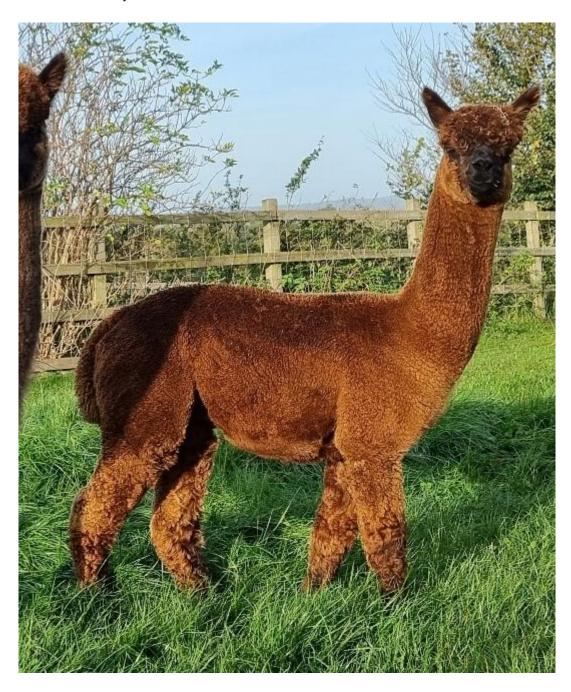

## **Description:**

Phenotypically, Archer is beautifully balanced on a compact, conformationally correct, solid frame with great substance of bone.

He has a good width and depth of chest and is a powerful, well muscled male.

His fleece is fine, very dense and very uniform. He grows a good staple length and his fibre coverage is excellent. His fleece is very stylish with a high amplitude, high frequency crimp style, even now at approaching four years of age.

Archer has a lovely temperament, he is very calm and laid back and an absolute joy to work with.

Archer's first three cria arrived here in the Summer of 2023 and we are very pleased with the outcomes.

He has produced black, brown and fawn so far.