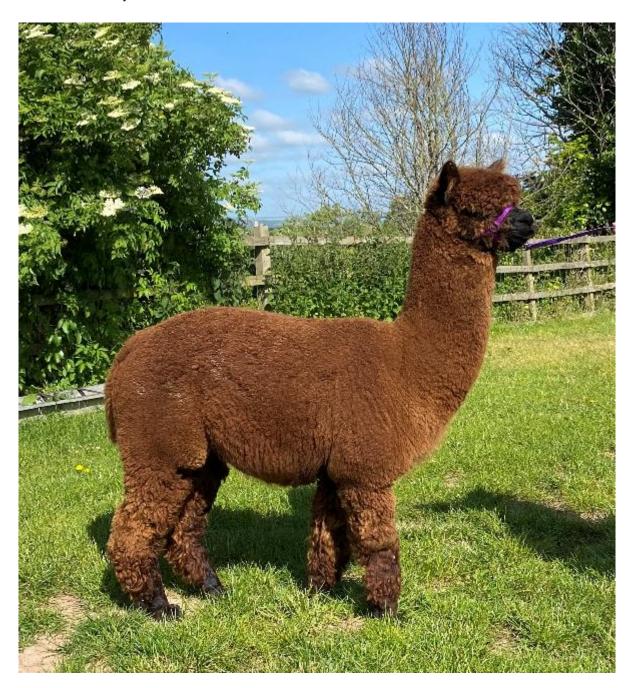

Patou Archer

Price: N/A (SOLD)

Sire: Patou Snow Goose

Dam: Patou Willow

**Type:** Stud Male (Proven Stud)

Breed Type: Huacaya

Colour: Dark Brown (Solid Colour)

Registered With: BAS - UKBAS41854

## **Description:**

Phenotypically, Archer is beautifully balanced on a compact, conformationally correct, solid frame with great substance of bone.

He has a good width and depth of chest and is a powerful, well muscled male.

His fleece is fine, very dense and very uniform. He grows a good staple length and his fibre coverage is excellent. His fleece is very stylish with a high amplitude, high frequency crimp style, even now at approaching four years of age.