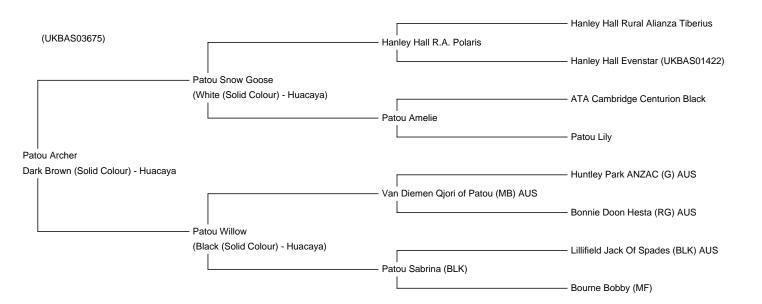

Patou Archer

Price: N/A (SOLD)

Sire: Patou Snow Goose

Dam: Patou Willow

**Type:** Stud Male (Proven Stud)

Breed Type: Huacaya

Colour: Dark Brown (Solid Colour)

Registered With: BAS - UKBAS41854