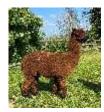

Patou Archer

Price: N/A (SOLD)

Sire: Patou Snow Goose

Dam: Patou Willow

**Type:** Stud Male (Proven Stud)

Breed Type: Huacaya

Colour: Dark Brown (Solid Colour)

Registered With: BAS - UKBAS41854

## **Description:**

Phenotypically, Archer is beautifully balanced on a compact, conformationally correct, solid frame with great substance of bone.

He has a good width and depth of chest and is a powerful, well muscled male.

His fleece is fine, very dense and very uniform. He grows a good staple length and his fibre coverage is excellent. His fleece is very stylish with a high amplitude, high frequency crimp style, even now at approaching four years of age.