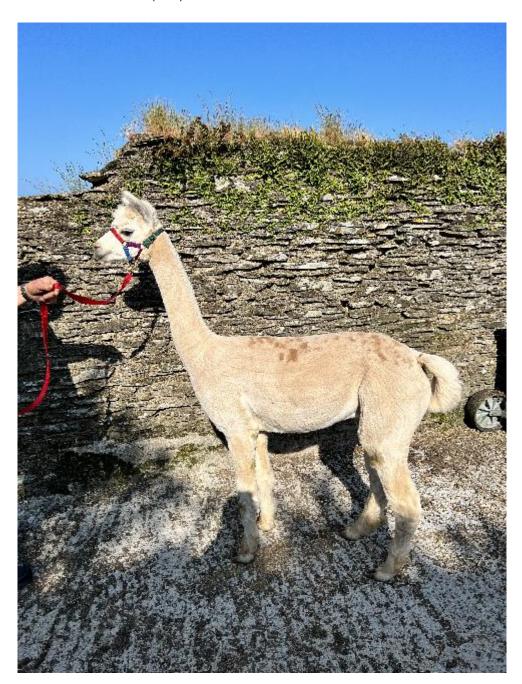

## **Mullacott Rio Grande**

**Price:** Price on Application **Sire:** Popham Paintsplash

Dam: Pentney Freckles

**Type:** Stud Male (Proven Stud)

Breed Type: Huacaya

Colour: Appaloosa

Registered With: BAS No. UKBAS39915

## **Description:**

Rio is a two year old male, we have just let him mate his first female (May 23) and he is keen! Two females mated by him have now scanned pregnant. He is a true appaloosa, with a multitude of bold large spots on his back. He has an appaloosa sire and dam, so perhaps he is that elusive 'double spot' genetics that should produce spots with every mating (genetic test not yet available). He will come with a fertility guarantee. He is very well halter trained and walks really well.