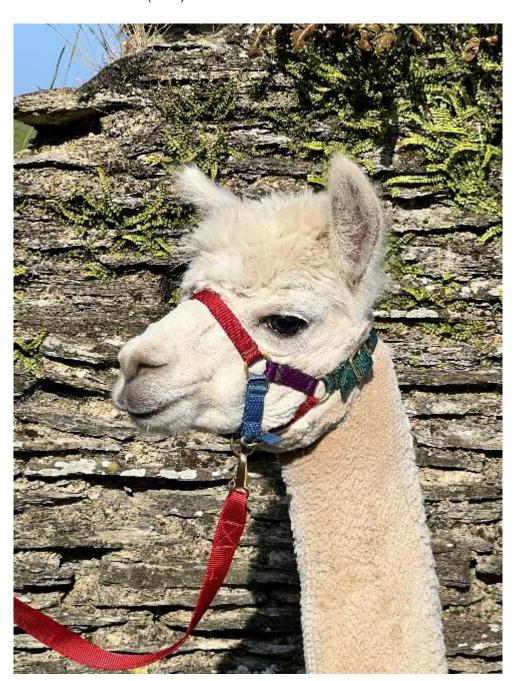

## **Description:**

Rio is a two year old male, we have just let him mate his first female (May 23) and he is keen! Two females mated by him have now scanned pregnant. He is a true appaloosa, with a multitude of bold large spots on his back. He has an appaloosa sire and dam, so perhaps he is that elusive 'double spot' genetics that should produce spots with every mating (genetic test not yet available). He will come with a fertility guarantee. He is very well halter trained and walks really well.