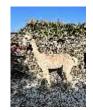

## **Mullacott Rio Grande**

**Price:** Price on Application **Sire:** Popham Paintsplash

Dam: Pentney Freckles

**Type:** Stud Male (Proven Stud)

Breed Type: Huacaya

Colour: Appaloosa

Registered With: BAS No. UKBAS39915

## **Description:**

Rio is a two year old male, we have just let him mate his first female (May 23) and he is keen! Two females mated by him have now scanned pregnant. He is a true appaloosa, with a multitude of bold large spots on his back. He has an appaloosa sire and dam, so perhaps he is that elusive 'double spot' genetics that should produce spots with every mating (genetic test not yet available). He will come with a fertility guarantee. He is very well halter trained and walks really well.