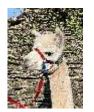

## **Description:**

Rio is a two year old male, we have just let him mate his first female (May 23) and he is keen! Two females mated by him have now scanned pregnant. He is a true appaloosa, with a multitude of bold large spots on his back. He has an appaloosa sire and dam, so perhaps he is that elusive 'double spot' genetics that should produce spots with every mating (genetic test not yet available). He will come with a fertility guarantee. He is very well halter trained and walks really well.