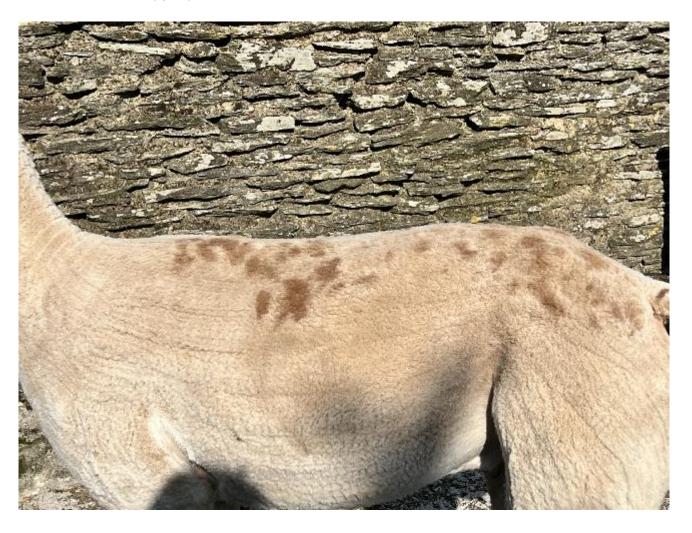

## **Description:**

Rio is a two year old male, we have just let him mate his first female (May 23) and he is keen! Two females mated by him have now scanned pregnant. He is a true appaloosa, with a multitude of bold large spots on his back. He has an appaloosa sire and dam, so perhaps he is that elusive 'double spot' genetics that should produce spots with every mating (genetic test not yet available). He will come with a fertility guarantee. He is very well halter trained and walks really well.

## Mullacott Rio Grande (spots)