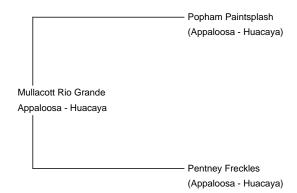

## **Mullacott Rio Grande**

**Price:** Price on Application **Sire:** Popham Paintsplash

Dam: Pentney Freckles

**Type:** Stud Male (Proven Stud)

Breed Type: Huacaya

Colour: Appaloosa

Registered With: BAS No. UKBAS39915