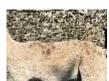

## **Description:**

Rio is a two year old male, we have just let him mate his first female (May 23) and he is keen! Two females mated by him have now scanned pregnant. He is a true appaloosa, with a multitude of bold large spots on his back. He has an appaloosa sire and dam, so perhaps he is that elusive 'double spot' genetics that should produce spots with every mating (genetic test not yet available). He will come with a fertility guarantee. He is very well halter trained and walks really well.

## Mullacott Rio Grande (spots)