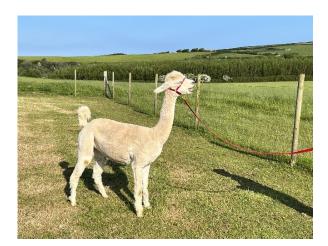

ost mortem, to check for any undiagnosed health conditions.

We take bio-security very seriously, with all incoming alpacas thoroughly treated for any gut parasites, before moving onto the farm and then faecal tested on arrival and before leaving quarantine. Pre-movement tests are carried out for bTB and Johne's Disease (We have never had either disease diagnosed on the farm). All incoming alpacas are kept in quarantine for 4 weeks before joining the main herd.

We are willing to conduct any pre-movement tests/parasite treatments that you request.

Name of covering male: Popham Appaloosa Paintsplash (Appaloosa)

Last Mating Date: 5th June 2023

Estimated Date Cria Due (Pregnant Female): 5th May 2024

Number of Crias bred from female: 2

Mullacott Mabel (head)



## Mullacott Mabel (side)