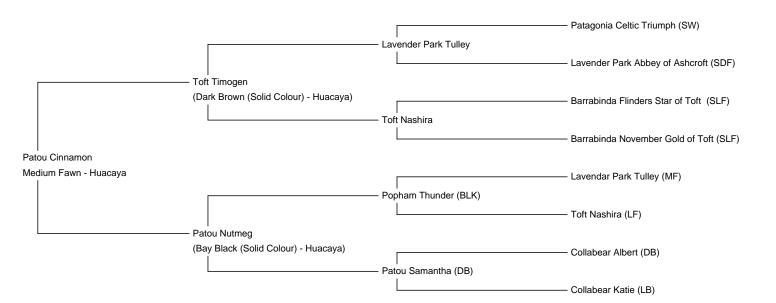

## **Patou Cinnamon**

**Price:** £4,000.00 with female cria at foot (SOLD)

Sire: Toft Timogen

Dam: Patou Nutmeg

**Type:** Pregnant Female (Pregnant)

Breed Type: Huacaya Colour: Medium Fawn Registered With: BAS

Blood Lineage: Peru/Aus

Date of Birth: 6th July 2017

Diameter (Micron) of first fleece sample: 19.10µ

Fleece: (5th)

21.10μ SD 4.50μ CV 21.30% % Over 30 Microns(μ) 4.20% SF 20.60μ Curvature 30.10 deg/mm Staple Length 95 mm

Her fleece is very fine and dense with a beautiful soft handle and good uniformity.

Genetically Cinnamon has the great Toft Timogen as her sire, consequently her 5th fleece was measured at 21 microns. On her dam's side is Popham Thunder.

Cinnamon is a proven breeder having had two high quality cria previously.

Cinnamon now has a beautiful chunky light fawn female cria at foot. At this early stage she looks and feels very nice indeed.

Cinnamon is now spitting off to Inca Patriot.

#### Number of Crias bred from female: 3

Sire of Cria at Foot: Patou Archer (Medium Brown)

Cria at Foot: A beautiful light fawn female cria. This cria has a very chunky frame and what feels like a very

dense and fine fleece. She is a little cracker.