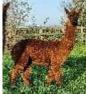

#### Number of Crias bred from female: 3

Sire of Cria at Foot: Patou Archer (Medium Brown)

Cria at Foot: A beautiful light fawn female cria. This cria has a very chunky frame and what feels like a very

dense and fine fleece. She is a little cracker.

Date of Birth of Cria at Foot: 1st July 2023

Current Age of Cria at Foot: 45 Weeks

# Patou Cinnamon

Patou Cinnamon and female cria (July 2023)