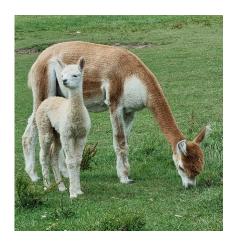

Cinnamon is a proven breeder having had two high quality cria previously.

Cinnamon now has a beautiful chunky light fawn female cria at foot. At this early stage she looks and feels very nice indeed.

Cinnamon is now spitting off to Inca Patriot.

#### Number of Crias bred from female: 3

Sire of Cria at Foot: Patou Archer (Medium Brown)

Cria at Foot: A beautiful light fawn female cria. This cria has a very chunky frame and what feels like a very

dense and fine fleece. She is a little cracker.

# Patou Cinnamon

Patou Cinnamon and female cria (July 2023)