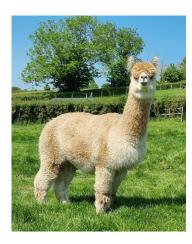

looks and feels very nice indeed.

Cinnamon is now spitting off to Inca Patriot.

#### **Prizes Won:**

2019 Somerset County Show - 1st Adult Fawn Female

2018 Devon County Show - RESERVE CHAMPION FAWN FEMALE

2018 National Show - 3rd Junior Fawn Female



Name of covering male: Inca Patriot (Medium Brown)

Last Mating Date: 17th July 2023

Estimated Date Cria Due (Pregnant Female): 17th June 2024

#### Number of Crias bred from female: 3



Sire of Cria at Foot: Patou Archer (Medium Brown)

Cria at Foot: A beautiful light fawn female cria. This cria has a very chunky frame and what feels like a very

dense and fine fleece. She is a little cracker.

Date of Birth of Cria at Foot: 1st July 2023

Current Age of Cria at Foot: 45 Weeks

### Patou Cinnamon 12 months fleece



# Patou Cinnamon



Patou Cinnamon and female cria (July 2023)