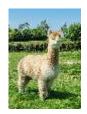

## **Patou Cinnamon**

**Price:** £4,000.00 with female cria at foot (SOLD)

Sire: Toft Timogen

Dam: Patou Nutmeg

**Type:** Pregnant Female (Pregnant)

Breed Type: Huacaya Colour: Medium Fawn Registered With: BAS

#### REDUCED PRICE

Cinnamon is a stand out female in the paddock with a 'look at me' presence about her.

Phenotypically she has great conformation, a well balanced frame which has a good weight of bone, great depth of chest and lovely true to type head style.

Her fleece is very fine and dense with a beautiful soft handle and good uniformity.

Genetically Cinnamon has the great Toft Timogen as her sire, consequently her 5th fleece was measured at 21 microns. On her dam's side is Popham Thunder.

Cinnamon is a proven breeder having had two high quality cria previously.

Cinnamon now has a beautiful chunky light fawn female cria at foot. At this early stage she looks and feels very nice indeed.

Cinnamon is now spitting off to Inca Patriot.