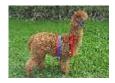

**Carlshead Florence** 

**Price:** £2,000.00

**Sire:** Fowberry Nobility **Dam:** Carlshead Arabella

Type: Female

Breed Type: Huacaya

Colour: Medium Brown (Solid Colour)
Registered With: British Alpaca Society

## **Description:**

Florence is a lovely natured, and experienced breeding female who has birthed without assistance each time and has produced healthy confident cria.

Florence is a well grown brown female and at almost 8 years old she holds her fineness at 23 micron, with champion brown and champion fawn genetics on both sides of her pedigree. Florence has strong potential to produce colour in her offspring, with 3 of the 4 offspring being dark brown or black, she would be perfect for a dark breeder. We have kept her only fawn male as our in-house stud.