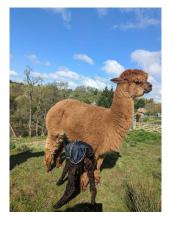

## **Description:**

Florence is a lovely natured, and experienced breeding female who has birthed without assistance each time and has produced healthy confident cria.

Florence is a well grown brown female and at almost 8 years old she holds her fineness at 23 micron, with champion brown and champion fawn genetics on both sides of her pedigree. Florence has strong potential to produce colour in her offspring, with 3 of the 4 offspring being dark brown or black, she would be perfect for a dark breeder. We have kept her only fawn male as our in-house stud.

## Number of Crias bred from female: 5