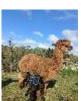

**Carlshead Florence** 

**Price:** £2,000.00

**Sire:** Fowberry Nobility **Dam:** Carlshead Arabella

Type: Female

Breed Type: Huacaya

Colour: Medium Brown (Solid Colour)
Registered With: British Alpaca Society

## **Description:**

Florence is a lovely natured, and experienced breeding female who has birthed without assistance each time and has produced healthy confident cria.

Florence is a well grown brown female and at almost 8 years old she holds her fineness at 23 micron, with champion brown and champion fawn genetics on both sides of her pedigree. Florence has strong potential to produce colour in her offspring, with 3 of the 4 offspring being dark brown or black, she would be perfect for a dark breeder. We have kept her only fawn male as our in-house stud.