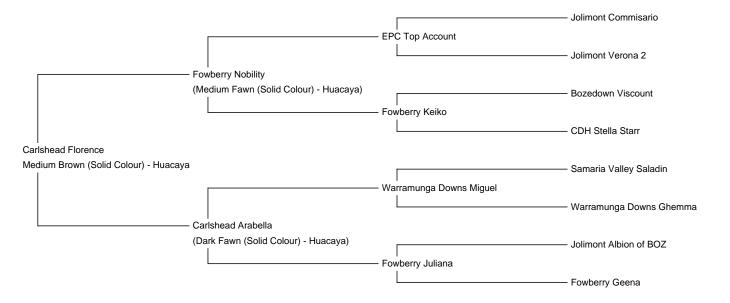

**Carlshead Florence** 

**Price:** £2,000.00

**Sire:** Fowberry Nobility **Dam:** Carlshead Arabella

Type: Female

Breed Type: Huacaya

Colour: Medium Brown (Solid Colour)
Registered With: British Alpaca Society

Her sire, Fowberry Nobility, a multiple fawn champion male across the country. Florence carries plenty of his traits and characteristics, she stands on a strong frame with impressive fleece coverage. She carries a very desirable, true to type