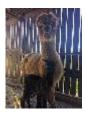

**Carlshead Florence** 

**Price:** £2,000.00

**Sire:** Fowberry Nobility **Dam:** Carlshead Arabella

Type: Female

Breed Type: Huacaya

Colour: Medium Brown (Solid Colour)
Registered With: British Alpaca Society

## **Description:**

Florence is a lovely natured, and experienced breeding female who has birthed without assistance each time and has produced healthy confident cria.

Florence is a well grown brown female and at almost 8 years old she holds her fineness at 23 micron, with champion brown and champion fawn genetics on both sides of her pedigree. Florence has strong potential to produce colour in her offspring, with 3 of the 4 offspring being dark brown or black, she would be perfect for a dark breeder. We have kept her only fawn male as our in-house stud.