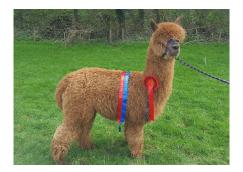

## **Description:**

Florence is a lovely natured, and experienced breeding female who has birthed without assistance each time and has produced healthy confident cria.

Florence is a well grown brown female and at almost 8 years old she holds her fineness at 23 micron, with champion brown and champion fawn genetics on both sides of her pedigree. Florence has strong potential to produce colour in her offspring, with 3 of the 4 offspring being dark brown or black, she would be perfect for a dark breeder. We have kept her only fawn male as our in-house stud.

Her sire, Fowberry Nobility, a multiple fawn champion male across the country. Florence carries plenty of his traits and characteristics, she stands on a strong frame with impressive fleece coverage. She carries a very desirable, true to type

head shape which she most definitely inherited from her sire. She is a special girl as she was awarded champion and reserve champion at her first two shows being an intermediate.

- Fully documented husbandry folder with breeding history
- After sales backup service, support and advice.
- Husbandry training available if required
- BAS registration and a free year's membership of the Yorkshire Alpaca Group

## **Prizes Won:**

Scottish Alpaca Championship, 1st and Champion Intermediate Brown Female.

NWAG 2nd and Reserve Intermediate Brown Female

National Halter 2nd Adult Brown Female

HOE Fleece Show 2nd Senior Brown Fleece