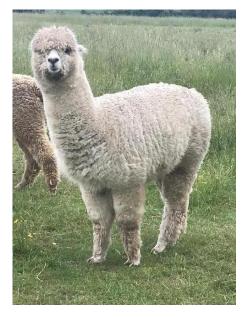

Pure Imogen Price: £1,200.00 (excl VAT) Sire: Pure Herodotus Dam: Pure Gabi Type: Female Breed Type: Huacaya Colour: White (Solid Colour)

Registered With: British Alpaca Society

ANFBASUK2101 Blood Lineage: Peruvian Date of Birth: 21st June 2021

## **Description:**

Imogen is a well grown young female on a solid frame with a soft handling fleece which has shown a great staple length on regrowth.

She is a quiet girl who is easily handled and ready for mating this year!