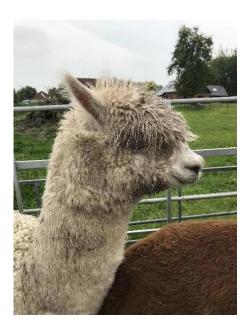

Pure Imogen Price: £1,200.00 (excl VAT) Sire: Pure Herodotus Dam: Pure Gabi Type: Female Breed Type: Huacaya Colour: White (Solid Colour)

Registered With: British Alpaca Society

ANFBASUK2101 Blood Lineage: Peruvian Date of Birth: 21st June 2021

## **Description:**

Imogen is a well grown young female on a solid frame with a soft handling fleece which has shown a great staple length on regrowth.

She is a quiet girl who is easily handled and ready for mating this year!