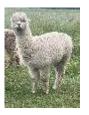

Pure Imogen Price: £1,200.00 (excl VAT) Sire: Pure Herodotus Dam: Pure Gabi Type: Female Breed Type: Huacaya Colour: White (Solid Colour)

Registered With: British Alpaca Society

ANFBASUK2101 Blood Lineage: Peruvian Date of Birth: 21st June 2021

## **Description:**

Imogen is a well grown young female on a solid frame with a soft handling fleece which has shown a great staple length on regrowth.

She is a quiet girl who is easily handled and ready for mating this year!