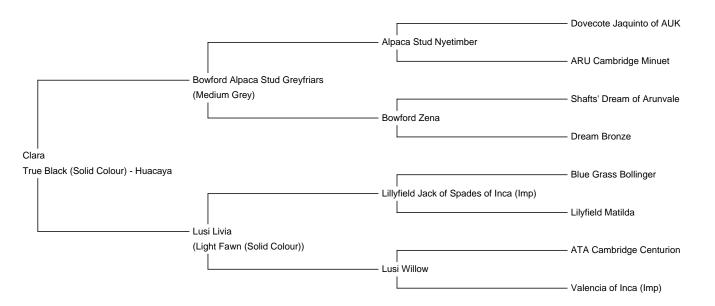

## Clara

**Price:** £2,100.00 Sales tax is included in this price.

Sire: Bowford Alpaca Stud Greyfriars

Dam: Lusi Livia
Type: Female

Breed Type: Huacaya

Colour: True Black (Solid Colour)
Registered With: UKBAS32604
Date of Birth: 28th August 2017