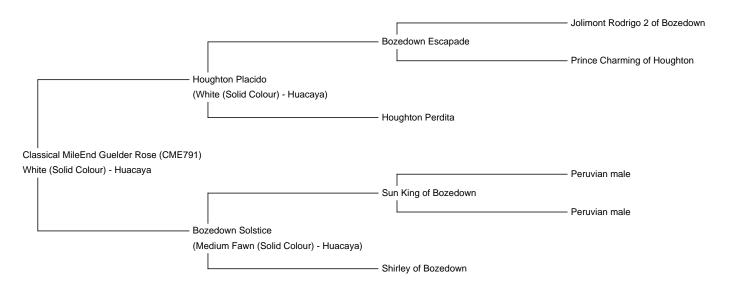

Classical MileEnd Guelder Rose (CME791)

Price: £3,250.00

Sire: Houghton Placido

Dam: Bozedown Solstice

Type: Pregnant Female (Pregnant)

Breed Type: Huacaya

Colour: White (Solid Colour)

Registered With: BAS

## **Description:**

Striking Houghton Placido daughter, so like him in head style, with a seriously dense fleece. Excellent conformation on this girl with good bone and a strong frame. She has a fawn dam and has been bred to our new fawn stud male Evolution Volcanicity who has the benefit of many excellent Snowmass bloodlines.

Guelder Rose's sire Placido was Champion White Male at the BAS National 2019 and winner of the progeny class in 2022.

Name of covering male: Evolution Volcanicity (Medium Fawn)

Last Mating Date: 28th August 2022