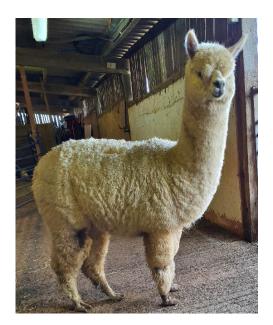

## **Description:**

Stylish female, sired by Appledene Commander in Chief and mated to our Houghton Placido, Champion White Male at the BAS National 2019, winner of Sire's Progeny at the BAS National 2022, with a beautiful female cria at foot.. This girl has a bright, fine fleece, 16.6 on her first fleece. Her first cria, a white female, was born on July 7.

## CM Estelle fleece

CME Estelle

CME ESTELLE