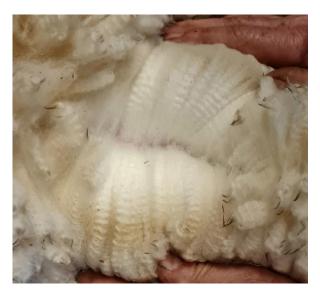

## **Description:**

Stylish female, sired by Appledene Commander in Chief and mated to our Houghton Placido, Champion White Male at the BAS National 2019, winner of Sire's Progeny at the BAS National 2022, with a beautiful female cria at foot.. This girl has a bright, fine fleece, 16.6 on her first fleece. Her first cria, a white female, was born on July 7.

## CM Estelle fleece

CME Estelle

CME ESTELLE