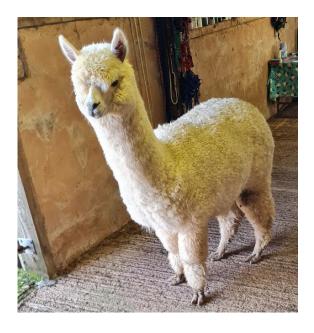

## **Description:**

Stylish female, sired by Appledene Commander in Chief and mated to our Houghton Placido, Champion White Male at the BAS National 2019, winner of Sire's Progeny at the BAS National 2022, with a beautiful female cria at foot.. This girl has a bright, fine fleece, 16.6 on her first fleece. Her first cria, a white female, was born on July 7.

## CM Estelle fleece

CME Estelle

CME ESTELLE