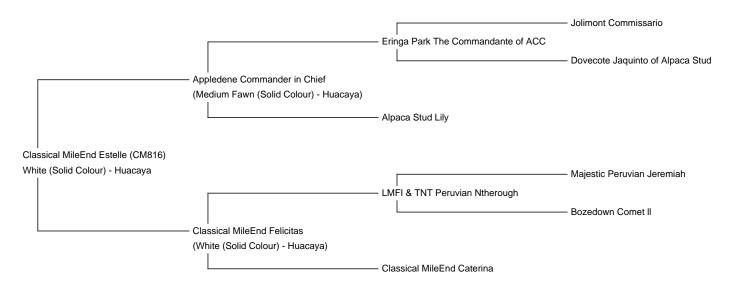

Price: £3,500.00 with female cria at foot

Sire: Appledene Commander in Chief

Dam: Classical MileEnd Felicitas

**Type:** Pregnant Female (Pregnant)

Breed Type: Huacaya

Colour: White (Solid Colour)

Registered With: BAS

## **Description:**

Stylish female, sired by Appledene Commander in Chief and mated to our Houghton Placido, Champion White Male at the BAS National 2019, winner of Sire's Progeny at the BAS National 2022, with a beautiful female cria at foot.. This girl has a bright, fine fleece, 16.6 on her first fleece. Her first cria, a white female, was born on July 7.

Name of covering male: Houghton Placido (White)

Number of Crias bred from female: 1

Sire of Cria at Foot: Houghton Placido

**Cria at Foot:** Stunning white female born on July 7, 2023.

Date of Birth of Cria at Foot: 7th July 2023