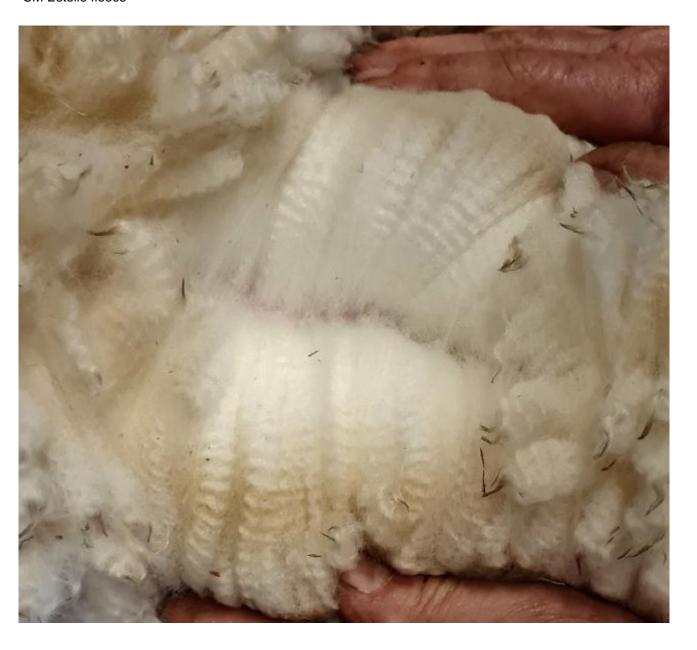

## CM Estelle fleece

## **Description:**

Stylish female, sired by Appledene Commander in Chief and mated to our Houghton Placido, Champion White Male at the BAS National 2019, winner of Sire's Progeny at the BAS National 2022, with a beautiful female cria at foot.. This girl has a bright, fine fleece, 16.6 on her first fleece. Her first cria, a white female, was born on July 7.