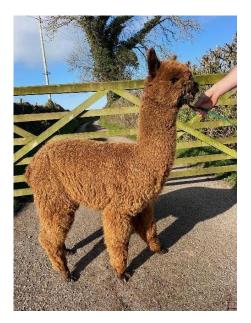

Price: N/A (SOLD)

Sire: Gilt Edge Samurai of Beck Brow

Dam: Beck Brow Bebop A Lula

**Beck Brow Loves to Boogie** 

Type: Female

Breed Type: Huacaya

Colour: Light Brown (Solid Colour)

Registered With: BAS

## **Description:**

Loves to Boogie is an eye-catching young female with a very pretty head type. She has a strong Australian pedigree being the product of two males we imported to bring in top-notch genetics.

She is a very balanced young female who is well-handled and halter trained. She has a rich dark fleece which is bright and soft handling with a medium level of density.

We would anticipate that Loves to Boogie would be capable of producing next level progeny if paired with the correct male.