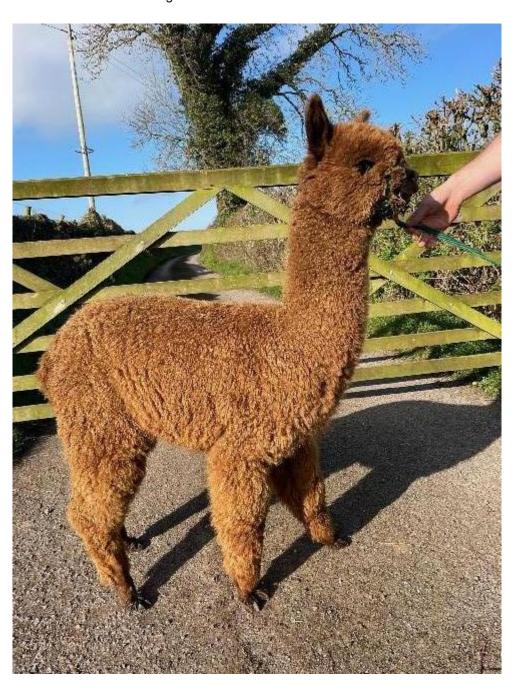

## **Description:**

Loves to Boogie is an eye-catching young female with a very pretty head type. She has a strong Australian pedigree being the product of two males we imported to bring in top-notch genetics.

She is a very balanced young female who is well-handled and halter trained. She has a rich dark fleece which is bright and soft handling with a medium level of density.

We would anticipate that Loves to Boogie would be capable of producing next level progeny if paired with the correct male.