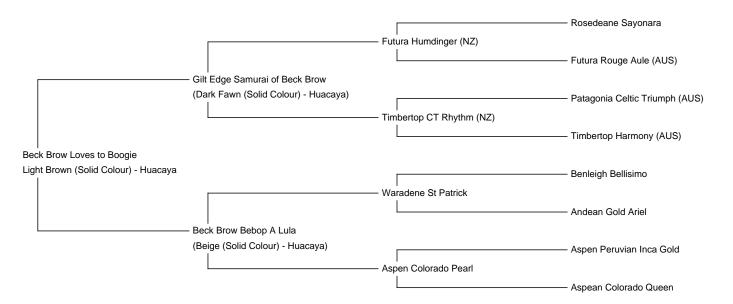

Price: N/A (SOLD)

Sire: Gilt Edge Samurai of Beck Brow

Dam: Beck Brow Bebop A Lula

**Beck Brow Loves to Boogie** 

Type: Female

Breed Type: Huacaya

Colour: Light Brown (Solid Colour)

Registered With: BAS

**Blood Lineage:** Australian

Date of Birth: 23rd June 2022

## **Description:**

Loves to Boogie is an eye-catching young female with a very pretty head type. She has a strong Australian pedigree being the product of two males we imported to bring in top-notch genetics.

She is a very balanced young female who is well-handled and halter trained. She has a rich dark fleece which is bright and soft handling with a medium level of density.

We would anticipate that Loves to Boogie would be capable of producing next level progeny if paired with the correct male.