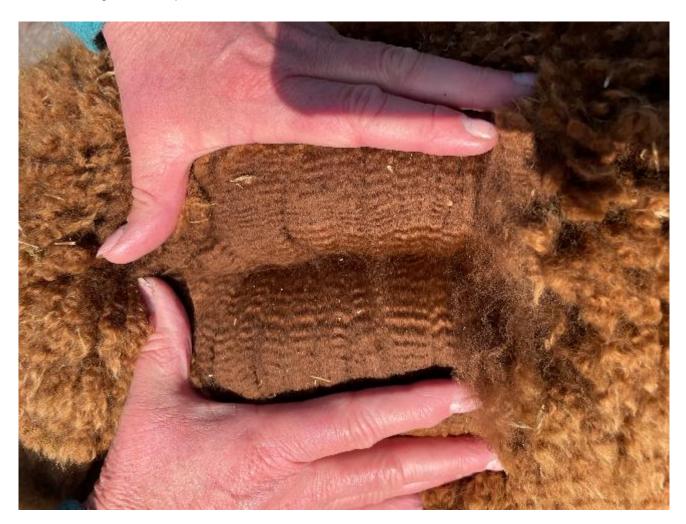

She is a very balanced young female who is well-handled and halter trained. She has a rich dark fleece which is bright and soft handling with a medium level of density.

We would anticipate that Loves to Boogie would be capable of producing next level progeny if paired with the correct male.