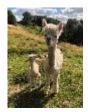

Carlshead Delphyne

**Preis:** €1,200.00

Vater: EP Cambridge Supremacy
Mutter: Burton Constable Amanda

Typ: Stute

Rasse: Huacaya

Farbe: Weiss (Reinfarbig)

Registriert mit: British Alpaca Society

**UKBAS22746** 

## Beschreibung:

Delphyne is a lovely natured, confident, well proven female, having 4 cria to date. She is excellent on a halter and has been well handled.

She is a nicely grown female that is currently open due to years break.