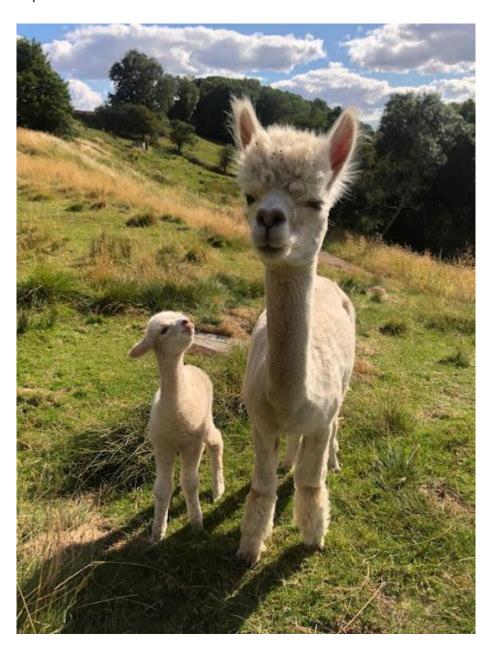

## Beschreibung:

Delphyne is a lovely natured, confident, well proven female, having 4 cria to date. She is excellent on a halter and has been well handled.

She is a nicely grown female that is currently open due to years break.

## **Anzahl geborener Crias dieser Stute:** 4