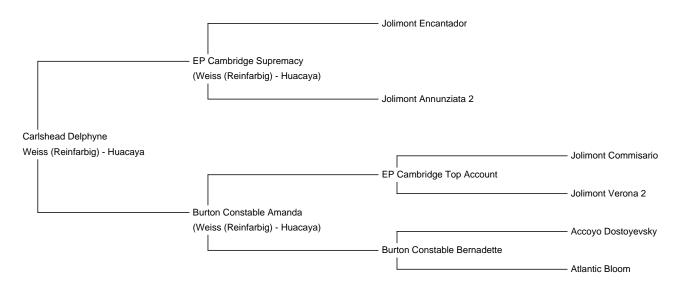

Carlshead Delphyne

**Preis:** €1,200.00

Vater: EP Cambridge Supremacy
Mutter: Burton Constable Amanda

Typ: Stute

Rasse: Huacaya

Farbe: Weiss (Reinfarbig)

Registriert mit: British Alpaca Society

**UKBAS22746** 

Delphyne has good layers of genetics with lots of potential, EP Cambridge Top Account and Burton Constable to name a few.

A great opportunity to anyone wanting to introduce a nice mix of genetics into their herd.