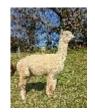

Carlshead Delphyne

**Preis:** €1,200.00

Vater: EP Cambridge Supremacy
Mutter: Burton Constable Amanda

Typ: Stute

Rasse: Huacaya

Farbe: Weiss (Reinfarbig)

Registriert mit: British Alpaca Society

**UKBAS22746** 

## Beschreibung:

Delphyne is a lovely natured, confident, well proven female, having 4 cria to date. She is excellent on a halter and has been well handled.

She is a nicely grown female that is currently open due to years break.