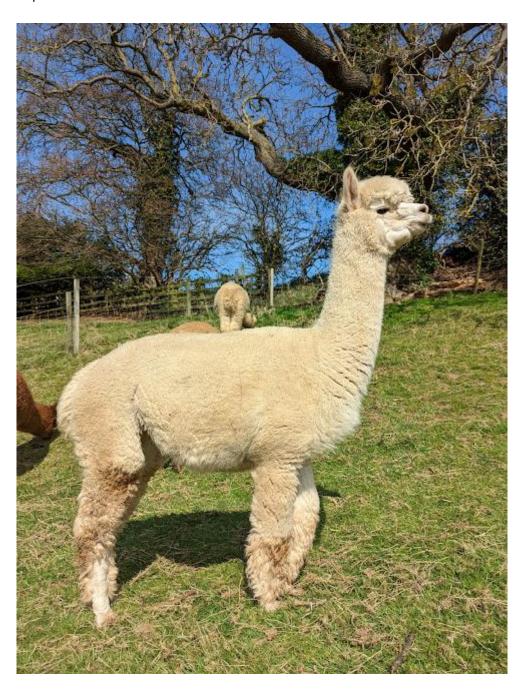

Delphyne is a lovely natured, confident, well proven female, having 4 cria to date. She is excellent on a halter and has been well handled.

She is a nicely grown female that is currently open due to years break.

Delphyne has good layers of genetics with lots of potential, EP Cambridge Top Account and Burton Constable to name a few.

A great opportunity to anyone wanting to introduce a nice mix of genetics into their herd.

- Fully documented husbandry folder with breeding history

- After sales backup service, support and advice.
- Husbandry training available if required
- BAS registration and a free year's membership of the Yorkshire Alpaca Group

## **Gewonnene Preise:**

3rd Yorkshire Alpaca Group Intermediate White

## **Anzahl geborener Crias dieser Stute:** 4

## Alpaka Foto 1