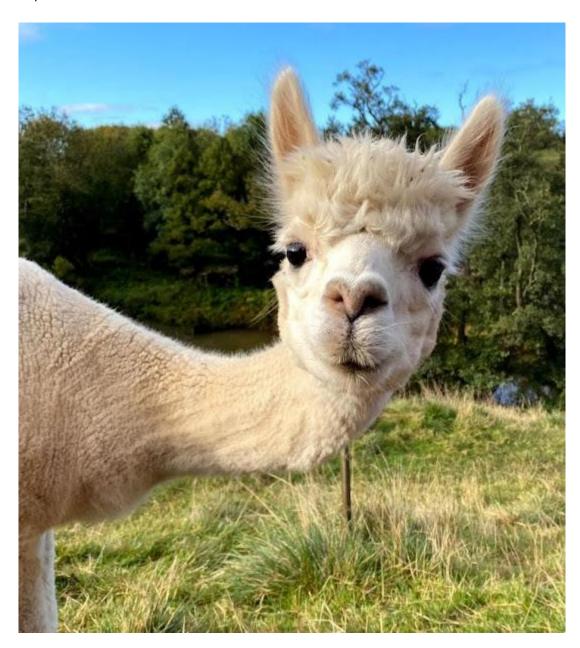

## Beschreibung:

Delphyne is a lovely natured, confident, well proven female, having 4 cria to date. She is excellent on a halter and has been well handled.

She is a nicely grown female that is currently open due to years break.

Delphyne has good layers of genetics with lots of potential, EP Cambridge Top Account and Burton Constable to name a few.

A great opportunity to anyone wanting to introduce a nice mix of genetics into their herd.