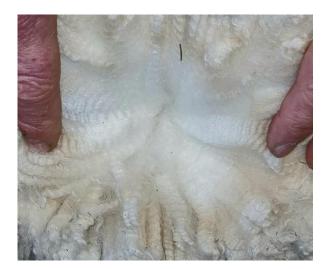

## **Description:**

Solid white weanling female born last June.

Thea has grown on well and has a bright stylish fleece. Her sire is CME Florian whose first progeny were ribbon winners at the BAS National Show 2023. This girl has plenty of fawn in her pedigree from Appledene Commander in Chief to Classical MileEnd Tulaco Centurion

## Classical MileEnd Thea

CM Thea fleece

Classical MileEnd Thea