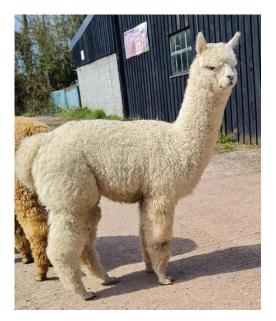

## **Description:**

Solid white weanling female born last June.

Thea has grown on well and has a bright stylish fleece. Her sire is CME Florian whose first progeny were ribbon winners at the BAS National Show 2023. This girl has plenty of fawn in her pedigree from Appledene Commander in Chief to Classical MileEnd Tulaco Centurion

## Classical MileEnd Thea

CM Thea fleece

Classical MileEnd Thea