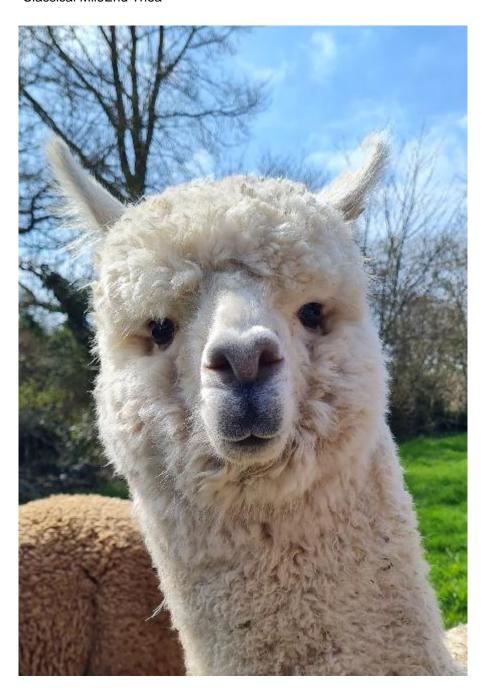

## **Description:**

Solid white weanling female born last June.

Thea has grown on well and has a bright stylish fleece. Her sire is CME Florian whose first progeny were ribbon winners at the BAS National Show 2023. This girl has plenty of fawn in her pedigree from Appledene Commander in Chief to Classical MileEnd Tulaco Centurion

## Classical MileEnd Thea