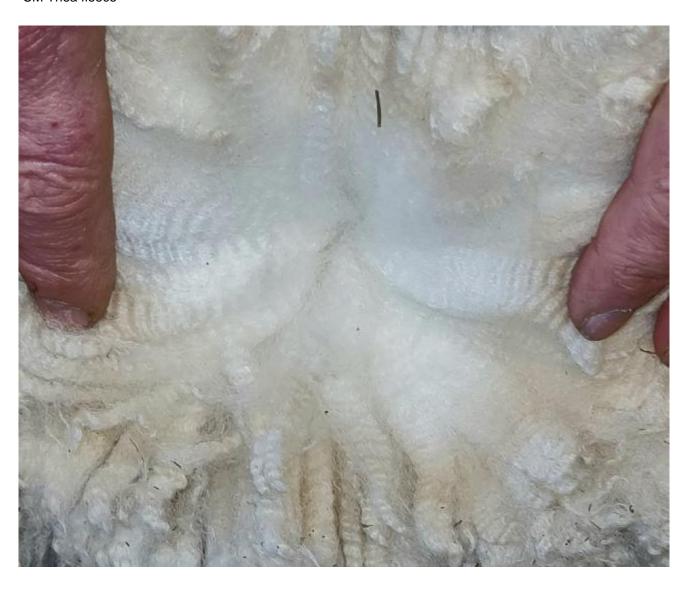

## **Description:**

Solid white weanling female born last June.

Thea has grown on well and has a bright stylish fleece. Her sire is CME Florian whose first progeny were ribbon winners at the BAS National Show 2023. This girl has plenty of fawn in her pedigree from Appledene Commander in Chief to Classical MileEnd Tulaco Centurion

## CM Thea fleece