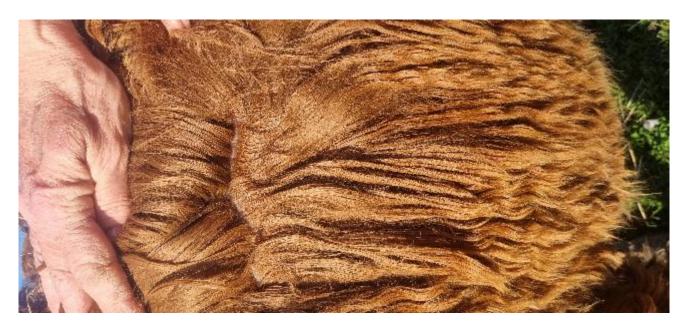

Whiskey has a soft fine fleece with good density and lots of lustre. He stands on a solid frame with correct conformation.

We purchased Whiskey from a closed herd and put him straight to work so his showing days were basically non existent. However, we entered his fleece into the SWAG fleece show where he took reserve champion brown. We also entered his progeny in the sires progeny in the SWAG halter in 2022 where he took first place.

## Midside fleece

Rump Fleece