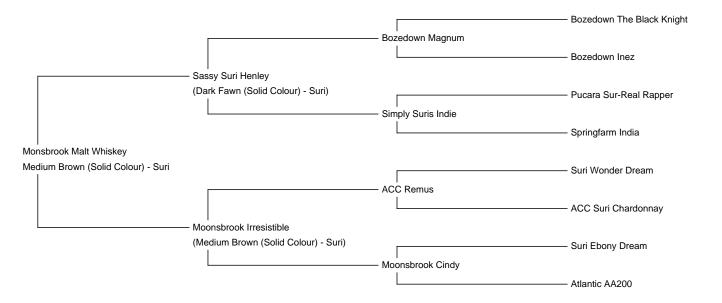

# **Monsbrook Malt Whiskey**

**Price:** £3,500.00 Sales tax is included in this price.

Sire: Sassy Suri Henley

Dam: Moonsbrook Irresistible

**Type:** Stud Male (Proven Stud)

Breed Type: Suri

Colour: Medium Brown (Solid Colour)

Registered With: BAS registered UKBAS37659

Date of Birth: 23rd June 2018