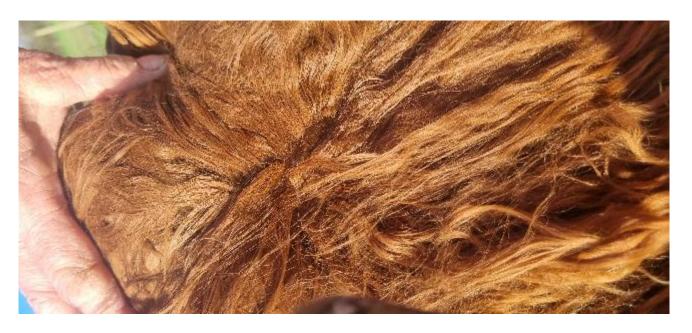

Whiskey has a soft fine fleece with good density and lots of lustre. He stands on a solid frame with correct conformation.

We purchased Whiskey from a closed herd and put him straight to work so his showing days were basically non existent. However, we entered his fleece into the SWAG fleece show where he took reserve champion brown. We also entered his progeny in the sires progeny in the SWAG halter in 2022 where he took first place.

## Midside fleece

Rump Fleece