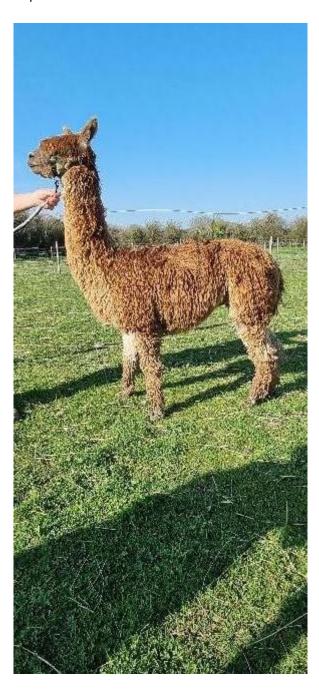

# **Monsbrook Malt Whiskey**

**Price:** £3,500.00 Sales tax is included in this price.

Sire: Sassy Suri Henley

Dam: Moonsbrook Irresistible

**Type:** Stud Male (Proven Stud)

Breed Type: Suri

Colour: Medium Brown (Solid Colour)

Whiskey has a soft fine fleece with good density and lots of lustre. He stands on a solid frame with correct conformation.

We purchased Whiskey from a closed herd and put him straight to work so his showing days were basically non existent. However, we entered his fleece into the SWAG fleece show where he took reserve champion brown. We also entered his progeny in the sires progeny in the SWAG halter in 2022 where he took first place.