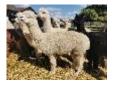

Snowshill Constance Price: £500.00 (excl VAT) Sire: Snowshill Hamlet Dam: Snowshill Azalea Type: Female Breed Type: Huacaya Colour: Beige Registered With: BAS Date of Birth: 2nd September 2017

> - Snowshill Hamlet (Dark Fawn - Huacaya)

Snowshill Constance Beige - Huacaya

> - Snowshill Azalea (Light Fawn - Huacaya)

## **Description:**

Constance is looking for a home she can enjoy with other females as a non breeding female. She is a very calm and laid back female, very easy to handle and fully halter trained. She is also up to date on all worming and vaccinations.