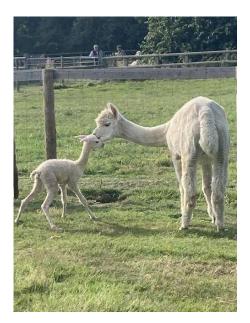

## Number of Crias bred from female: 1

Florence and Cria (Dougal) 2023

Florence (on he right) and her mother Regal

Florence on her halter