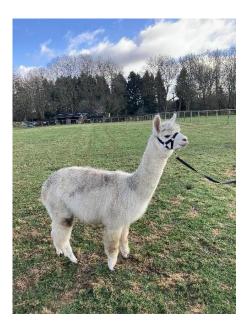

## Number of Crias bred from female: 1

Florence and Cria (Dougal) 2023

Florence (on he right) and her mother Regal

Florence on her halter