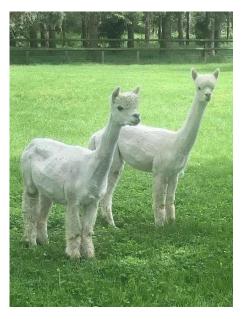

## Number of Crias bred from female: 1

Florence and Cria (Dougal) 2023

Florence (on he right) and her mother Regal

Florence on her halter