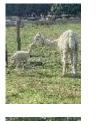

## Number of Crias bred from female: 1

Florence and Cria (Dougal) 2023

Florence (on he right) and her mother Regal

Florence on her halter