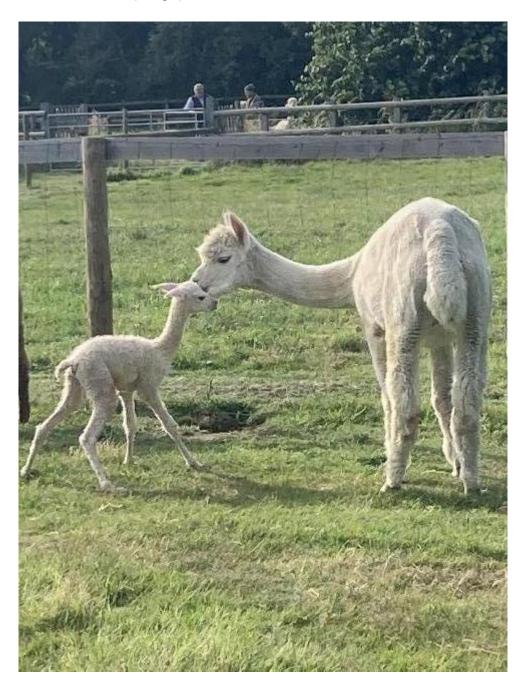

## **Prizes Won:**

Three Counties Fleece Show 2021 Huacaya White Fleece 6-12 months 3rd

Number of Crias bred from female: 1

Florence (on he right) and her mother Regal