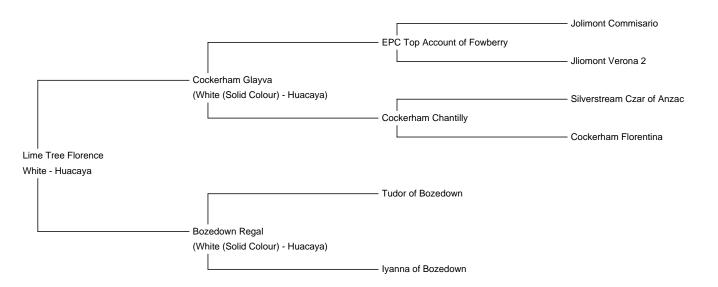

**Lime Tree Florence** 

**Price:** £1,200.00 (excl VAT)

**Sire:** Cockerham Glayva **Dam:** Bozedown Regal

Type: Female

Breed Type: Huacaya

**Colour:** White

Registered With: BAS

**UKBAS37818** 