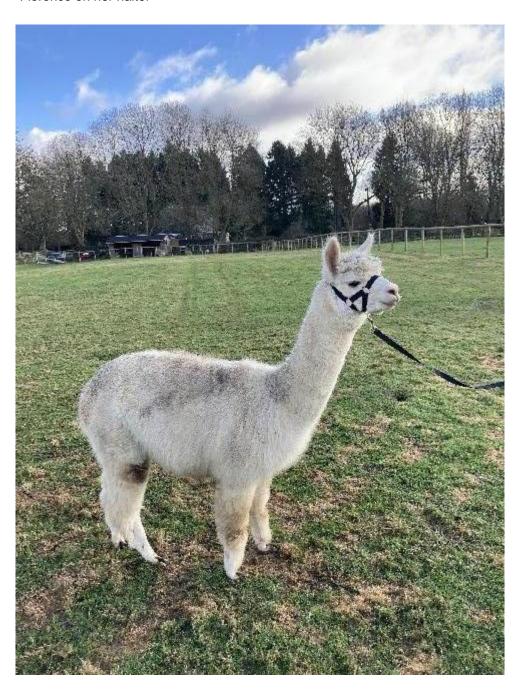

(excl VAT)

**Sire:** Cockerham Glayva **Dam:** Bozedown Regal

Type: Female

Breed Type: Huacaya

**Colour:** White

Registered With: BAS

**UKBAS37818** 

Date of Birth: 16th June 2020





Diameter (Micron) of first fleece sample: 17.10µ

Fleece: (2nd)

19.40µ SD 4.20µ CV 21.60%

(taken on 23rd March 2022 at 1 Year and 9 Months of age)

Fibre Testing Authority: Art of Fibre

## **Description:**

Open breeding female. Good to handle and halter trained. Nice fleece. Great character and very friendly. Would make a lovely girl for starter farm. All herd health and vaccinations up to date.

## **Prizes Won:**

Three Counties Fleece Show 2021 Huacaya White Fleece 6-12 months 3rd

Number of Crias bred from female: 1



Florence (on he right) and her mother Regal



## Florence on her halter