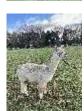

**Lime Tree Florence** 

**Price:** £1,200.00 (excl VAT)

**Sire:** Cockerham Glayva **Dam:** Bozedown Regal

Type: Female

Breed Type: Huacaya

**Colour:** White

Registered With: BAS

**UKBAS37818** 

Date of Birth: 16th June 2020





Diameter (Micron) of first fleece sample: 17.10µ

Fleece: (2nd)

19.40µ SD 4.20µ CV 21.60%

(taken on 23rd March 2022 at 1 Year and 9 Months of age)

Fibre Testing Authority: Art of Fibre

## **Description:**

Open breeding female. Good to handle and halter trained. Nice fleece. Great character and very friendly. Would make a lovely girl for starter farm. All herd health and vaccinations up to date.

## **Prizes Won:**

Three Counties Fleece Show 2021 Huacaya White Fleece 6-12 months 3rd

Number of Crias bred from female: 1



Florence (on he right) and her mother Regal



## Florence on her halter