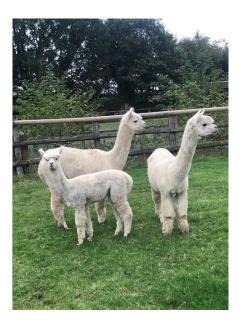

**Bozedown Regal Price:** £550,00 (6

Price: £550.00 (excl VAT)

Sire: Tudor of Bozedown (Import)

Dam: Iyanna of Bozedown 9 Import)

Type: Female

**Breed Type:** Huacaya

Colour: White

Registered With: UKBAS27161

Date of Birth: 2nd June 2011



Tudor of Bozedown (Import)
(White)

Bozedown Regal
White - Huacaya

Iyanna of Bozedown 9 Import)
(Light Fawn)

Fleece: (5th)

24.90µ SD 5.60µ CV 22.60%

(taken on 10th May 2021 at 9 Years and 11 Months of age)

Fibre Testing Authority: Art of Fibre

## **Description:**

Older breeding female. She has had three Cria with us.

Good genetics and temperament.

Fully up to date with all herd health and vaccination.

Being sold as need to make room for new stock.

Number of Crias bred from female: 5

## Alpaca Photo 1



Regal



Alpaca Photo 3