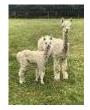

**Bozedown Regal Price:** £550,00 (6

Price: £550.00 (excl VAT)

Sire: Tudor of Bozedown (Import)

Dam: Iyanna of Bozedown 9 Import)

Type: Female

**Breed Type:** Huacaya

Colour: White

Registered With: UKBAS27161

Date of Birth: 2nd June 2011



Tudor of Bozedown (Import)
(White)

Bozedown Regal
White - Huacaya

Iyanna of Bozedown 9 Import)
(Light Fawn)

Fleece: (5th)

24.90µ SD 5.60µ CV 22.60%

(taken on 10th May 2021 at 9 Years and 11 Months of age)

Fibre Testing Authority: Art of Fibre

## **Description:**

Older breeding female. She has had three Cria with us.

Good genetics and temperament.

Fully up to date with all herd health and vaccination.

Being sold as need to make room for new stock.

Number of Crias bred from female: 5

## Alpaca Photo 1



Regal



Alpaca Photo 3