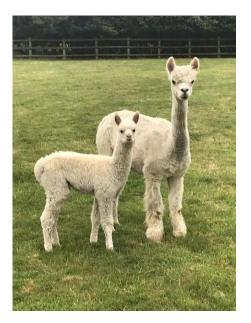

**Bozedown Regal Price:** £550,00 (6

Price: £550.00 (excl VAT)

Sire: Tudor of Bozedown (Import)

Dam: Iyanna of Bozedown 9 Import)

Type: Female

**Breed Type:** Huacaya

Colour: White

Registered With: UKBAS27161

Date of Birth: 2nd June 2011



Tudor of Bozedown (Import)
(White)

Bozedown Regal
White - Huacaya

Iyanna of Bozedown 9 Import)
(Light Fawn)

Fleece: (5th)

24.90µ SD 5.60µ CV 22.60%

(taken on 10th May 2021 at 9 Years and 11 Months of age)

Fibre Testing Authority: Art of Fibre

## **Description:**

Older breeding female. She has had three Cria with us.

Good genetics and temperament.

Fully up to date with all herd health and vaccination.

Being sold as need to make room for new stock.

Number of Crias bred from female: 5

## Alpaca Photo 1



Regal



Alpaca Photo 3