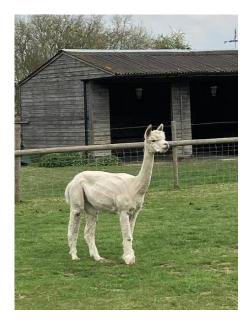

**Bozedown Regal Price:** £550,00 (6

Price: £550.00 (excl VAT)

Sire: Tudor of Bozedown (Import)

Dam: Iyanna of Bozedown 9 Import)

Type: Female

**Breed Type:** Huacaya

Colour: White

Registered With: UKBAS27161

Date of Birth: 2nd June 2011



Tudor of Bozedown (Import)
(White)

Bozedown Regal
White - Huacaya

Iyanna of Bozedown 9 Import)
(Light Fawn)

Fleece: (5th)

24.90µ SD 5.60µ CV 22.60%

(taken on 10th May 2021 at 9 Years and 11 Months of age)

Fibre Testing Authority: Art of Fibre

## **Description:**

Older breeding female. She has had three Cria with us.

Good genetics and temperament.

Fully up to date with all herd health and vaccination.

Being sold as need to make room for new stock.

Number of Crias bred from female: 5

## Alpaca Photo 1



Regal



Alpaca Photo 3