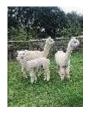

**Bozedown Regal Price:** £550,00 (6

Price: £550.00 (excl VAT)

Sire: Tudor of Bozedown (Import)

Dam: Iyanna of Bozedown 9 Import)

Type: Female

**Breed Type:** Huacaya

Colour: White

Registered With: UKBAS27161

Date of Birth: 2nd June 2011



Tudor of Bozedown (Import)
(White)

Bozedown Regal
White - Huacaya

Iyanna of Bozedown 9 Import)
(Light Fawn)

Fleece: (5th)

24.90µ SD 5.60µ CV 22.60%

(taken on 10th May 2021 at 9 Years and 11 Months of age)

Fibre Testing Authority: Art of Fibre

## **Description:**

Older breeding female. She has had three Cria with us.

Good genetics and temperament.

Fully up to date with all herd health and vaccination.

Being sold as need to make room for new stock.

Number of Crias bred from female: 5

## Alpaca Photo 1



Regal



Alpaca Photo 3