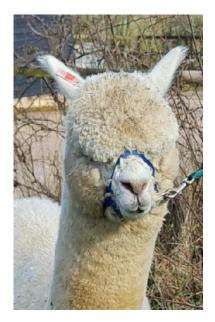

## **Description:**

Beautiful young male, well grown, good bone and conformation. His fleece is very bright with nice staple definition and growing a good length. Roma was second as a junior white male at the BAS National in 2022 and part of the winning Light Huacaya Progeny Group. His only other show that year was the SWAG Show at the Somerset Show where he was second to his field mate Titian.

## CME Roma

CME Roma

CME Roma's 2nd fleece