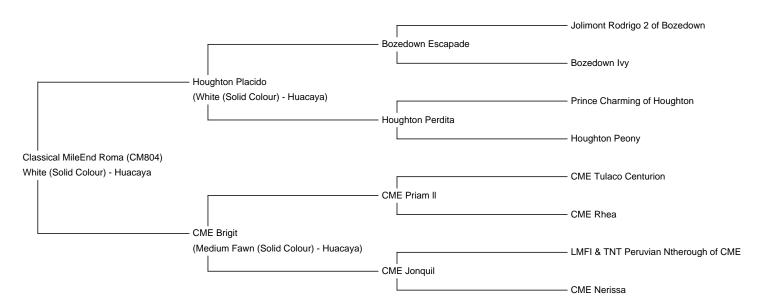

Classical MileEnd Roma (CM804)

**Price:** £5,000.00

Sire: Houghton Placido

**Dam:** CME Brigit **Type:** Stud Male

Breed Type: Huacaya

Colour: White (Solid Colour)

Registered With: BAS

Date of Birth: 26th June 2021

## **Description:**

Beautiful young male, well grown, good bone and conformation. His fleece is very bright with nice staple definition and growing a good length. Roma was second as a junior white male at the BAS National in 2022 and part of the winning Light Huacaya Progeny Group. His only other show that year was the SWAG Show at the Somerset Show where he was second to his field mate Titian.

## CME Roma

CME Roma

CME Roma's 2nd fleece