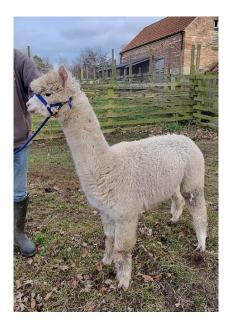

uthority: Art of Fibre

## **Description:**

Haley is a strong white female with an ultrafine fleece which is both dense and soft handling. She is very well balanced in her frame and proportion displaying good presence.

Haley is one of the first Ashwood Lanson daughters to be released and should pass on his exceptional genetics which made him a multi champion and twice supreme champion. Lanson has the ability to greatly improve the fleece characteristics of his cria over their dam, this proved to be the case with Hayley's dam Rivenherd Ella. Haley is a well grown young female with correct conformation ready to begin her breeding career.

Haley can be sold separately if going to an existing herd and is also included in a package of other yearling females.

## Rivenherd Haley at 21 months



Rivenherd Haley