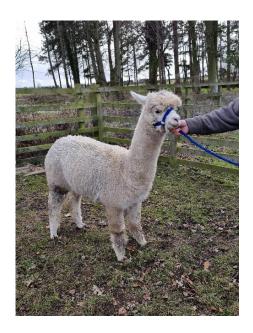

bre

## **Description:**

Haley is a strong white female with an ultrafine fleece which is both dense and soft handling. She is very well balanced in her frame and proportion displaying good presence.

Haley is one of the first Ashwood Lanson daughters to be released and should pass on his exceptional genetics which made him a multi champion and twice supreme champion. Lanson has the ability to greatly improve the fleece characteristics of his cria over their dam, this proved to be the case with Hayley's dam Rivenherd Ella. Haley is a well grown young female with correct conformation ready to begin her breeding career.

Haley can be sold separately if going to an existing herd and is also included in a package of other yearling females.

## Rivenherd Haley at 21 months



Rivenherd Haley