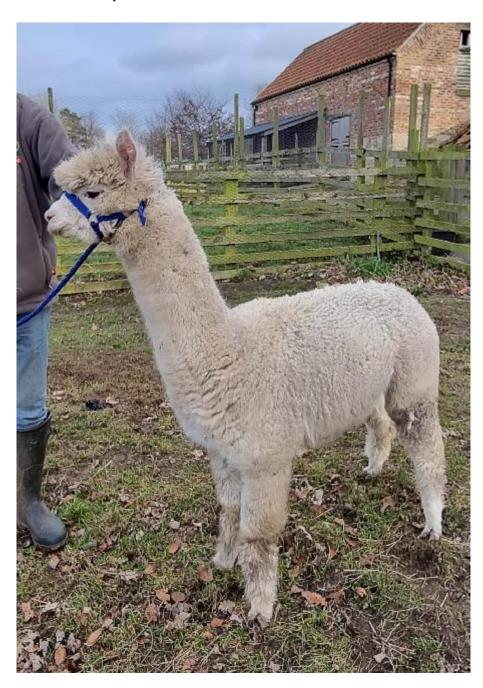

**Rivenherd Haley** 

Price: £1,500.00 (excl VAT) (SOLD)

**Sire:** Ashwood Lanson **Dam:** Rivenherd Ella

Type: Female

Breed Type: Huacaya

Colour: White (Solid Colour)

Registered With: British Alpaca Society

## **Description:**

Haley is a strong white female with an ultrafine fleece which is both dense and soft handling. She is very well balanced in her frame and proportion displaying good presence.

Haley is one of the first Ashwood Lanson daughters to be released and should pass on his exceptional genetics which made him a multi champion and twice supreme champion. Lanson has the ability to greatly improve the fleece characteristics of his cria over their dam, this proved to be the case with Hayley's dam Rivenherd Ella. Haley is a well grown young female with correct conformation ready to begin her breeding career.