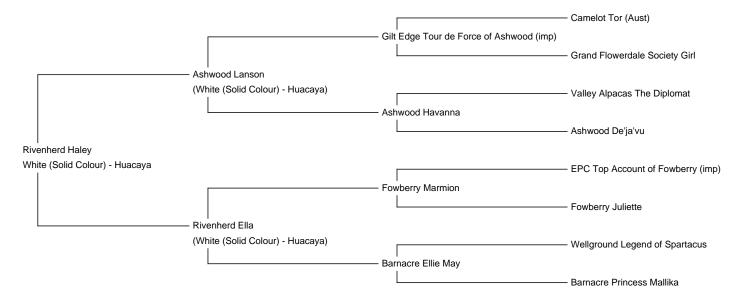

**Rivenherd Haley** 

Price: £1,500.00 (excl VAT) (SOLD)

**Sire:** Ashwood Lanson **Dam:** Rivenherd Ella

Type: Female

Breed Type: Huacaya

Colour: White (Solid Colour)

Registered With: British Alpaca Society

## **Description:**

Haley is a strong white female with an ultrafine fleece which is both dense and soft handling. She is very well balanced in her frame and proportion displaying good presence.

Haley is one of the first Ashwood Lanson daughters to be released and should pass on his exceptional genetics which made him a multi champion and twice supreme champion. Lanson has the ability to greatly improve the fleece characteristics of his cria over their dam, this proved to be the case with Hayley's dam Rivenherd Ella. Haley is a well grown young female with correct conformation ready to begin her breeding career.