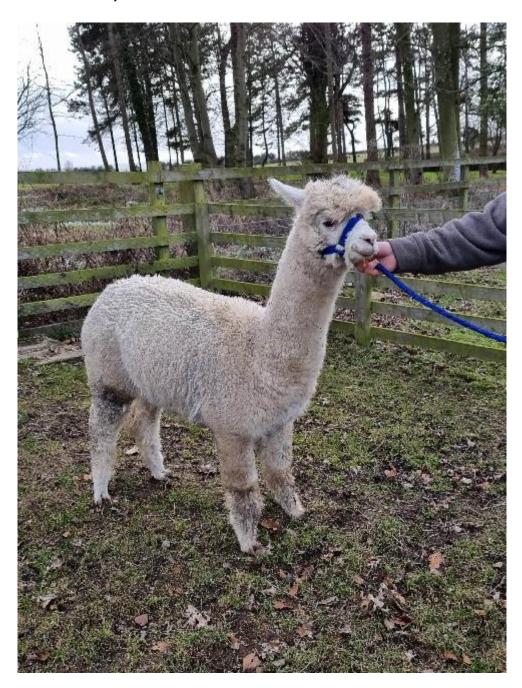

**Rivenherd Haley** 

Price: £1,500.00 (excl VAT) (SOLD)

**Sire:** Ashwood Lanson **Dam:** Rivenherd Ella

Type: Female

Breed Type: Huacaya

Colour: White (Solid Colour)

Registered With: British Alpaca Society

## **Description:**

Haley is a strong white female with an ultrafine fleece which is both dense and soft handling. She is very well balanced in her frame and proportion displaying good presence.

Haley is one of the first Ashwood Lanson daughters to be released and should pass on his exceptional genetics which made him a multi champion and twice supreme champion. Lanson has the ability to greatly improve the fleece characteristics of his cria over their dam, this proved to be the case with Hayley's dam Rivenherd Ella. Haley is a well grown young female with correct conformation ready to begin her breeding career.