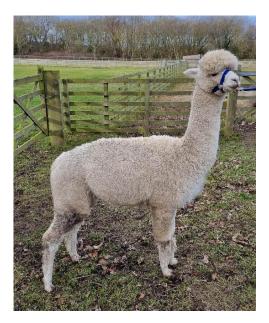

frame with good solid bone structure together with a super head style. Ginny has a fine fleece which is also dense and soft handling.

She is well grown for her age and now ready to begin her breeding career..

Ginny is one of the first Gilt Edge Kudos of Beck Brow daughters to be released and should pass on his exceptional high density genetics which made him a multi champion and supreme champion in New Zealand. Her mother is Fallowfield Minerva II whose line (Houghton King) has produced many white and coloured champions.

## **Prizes Won:**

National Halter Show 2022 - Junior Female - White (split class) 6th

NWAG 2022 - Junior Female - White (split) 1st

S A G 2022 - Junior Female - White 6th

Northumberland 2022 - Junior Female - White 2nd

## Old Felton Ginevra (Ginny) at 20 months



Old Felton Ginevra