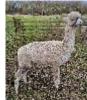

## **Old Felton Ginevra**

**Price:** £1,500.00 (excl VAT) (SOLD)

**Sire:** Gilt Edge Kudos of Beck Brow (imp)

Dam: Fallowfield Minerva II

Type: Female

Breed Type: Huacaya

Colour: White (Solid Colour)

Registered With: British Alpaca Society

## **Description:**

Ginny is a beautiful, high quality young white female, standing on a well balanced frame with good solid bone structure together with a super head style. Ginny has a fine fleece which is also dense and soft handling.

She is well grown for her age and now ready to begin her breeding career..

Ginny is one of the first Gilt Edge Kudos of Beck Brow daughters to be released and should pass on his exceptional high density genetics which made him a multi champion and supreme champion in New Zealand. Her mother is Fallowfield Minerva II whose line (Houghton King) has produced many white and coloured champions.