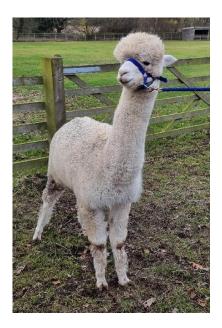

bone structure together with a super head style. Ginny has a fine fleece which is also dense and soft handling.

She is well grown for her age and now ready to begin her breeding career..

Ginny is one of the first Gilt Edge Kudos of Beck Brow daughters to be released and should pass on his exceptional high density genetics which made him a multi champion and supreme champion in New Zealand. Her mother is Fallowfield Minerva II whose line (Houghton King) has produced many white and coloured champions.

## **Prizes Won:**

National Halter Show 2022 - Junior Female - White (split class) 6th

NWAG 2022 - Junior Female - White (split) 1st

S A G 2022 - Junior Female - White 6th

Northumberland 2022 - Junior Female - White 2nd

## Old Felton Ginevra (Ginny) at 20 months



Old Felton Ginevra