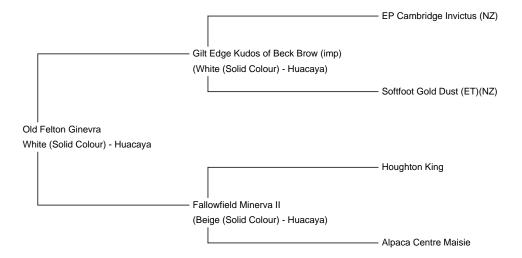

## **Old Felton Ginevra**

**Price:** £1,500.00 (excl VAT) (SOLD)

**Sire:** Gilt Edge Kudos of Beck Brow (imp)

Dam: Fallowfield Minerva II

Type: Female

Breed Type: Huacaya

Colour: White (Solid Colour)

Registered With: British Alpaca Society

## **Description:**

Ginny is a beautiful, high quality young white female, standing on a well balanced frame with good solid bone structure together with a super head style. Ginny has a fine fleece which is also dense and soft handling.

Old Felton Ginevra (Ginny) at 20 months