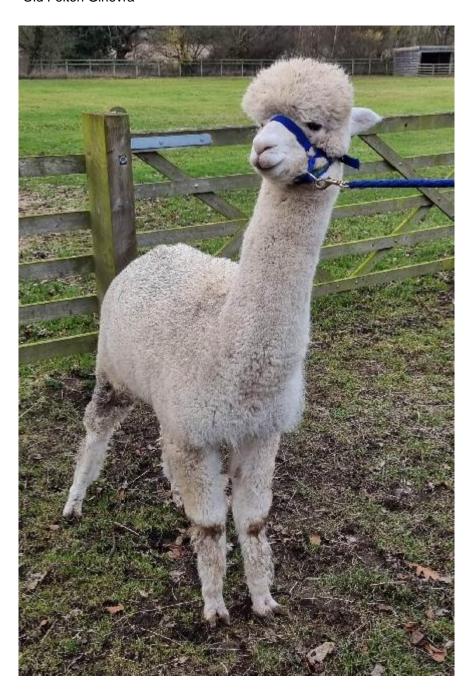

## **Old Felton Ginevra**

**Price:** £1,500.00 (excl VAT) (SOLD)

**Sire:** Gilt Edge Kudos of Beck Brow (imp)

Dam: Fallowfield Minerva II

Type: Female

Breed Type: Huacaya

Colour: White (Solid Colour)

Registered With: British Alpaca Society

## **Description:**

Ginny is a beautiful, high quality young white female, standing on a well balanced frame with good solid bone structure together with a super head style. Ginny has a fine fleece which is also dense and soft handling.

## Old Felton Ginevra