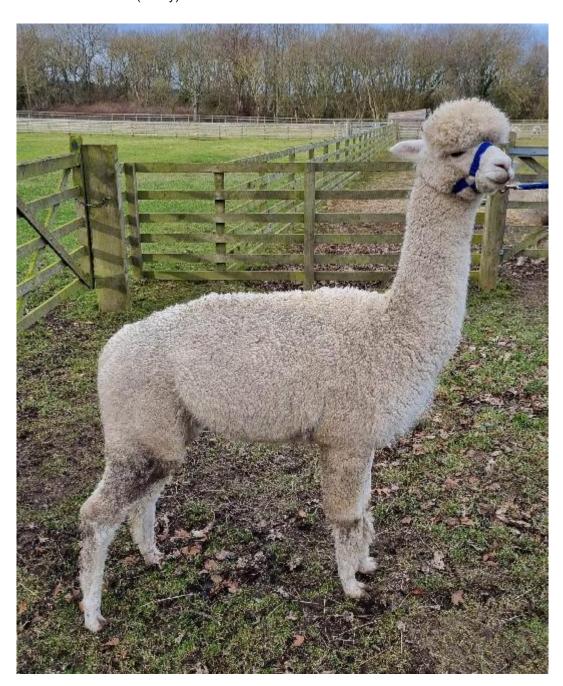

## **Old Felton Ginevra**

**Price:** £1,500.00 (excl VAT) (SOLD)

**Sire:** Gilt Edge Kudos of Beck Brow (imp)

Dam: Fallowfield Minerva II

Type: Female

Breed Type: Huacaya

Colour: White (Solid Colour)

Registered With: British Alpaca Society

## **Description:**

Ginny is a beautiful, high quality young white female, standing on a well balanced frame with good solid bone structure together with a super head style. Ginny has a fine fleece which is also dense and soft handling.

Old Felton Ginevra (Ginny) at 20 months