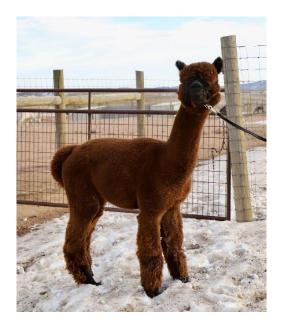

when breeding for dark colors. His sire, Snowmass Mr Sizlin Rose, is one of the countrys top 5 males when breeding for black. This means that when he produces black animals they have continuesly placed in the top three positions and or taken championships. His dam, Estates Goddess of Luck, is a supreme true black daughter of a Snowmass Andean Midnight (half-brother to Snowmass Royal Bronze) son and Patagonia's Ernesto daughter. This males pedigree is one that everyone wants when breeding color, and not a lot of animals carry a pedigree like this because Snowmass Mr Sizlin Rose is a restricted herdsire, so take what you will with that information....

He can be made available for export outsdie the US. Four teats, good sized testicles.

## **Prizes Won:**

Never shown.

## Alpaca Photo 1



Alpaca Photo 2