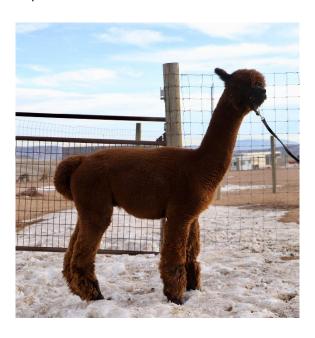

dark colors. His sire, Snowmass Mr Sizlin Rose, is one of the countrys top 5 males when breeding for black. This means that when he produces black animals they have continuesly placed in the top three positions and or taken championships. His dam, Estates Goddess of Luck, is a supreme true black daughter of a Snowmass Andean Midnight (half-brother to Snowmass Royal Bronze) son and Patagonia's Ernesto daughter. This males pedigree is one that everyone wants when breeding color, and not a lot of animals carry a pedigree like this because Snowmass Mr Sizlin Rose is a restricted herdsire, so take what you will with that information....

He can be made available for export outsdie the US. Four teats, good sized testicles.

## **Prizes Won:**

Never shown.

## Alpaca Photo 1



Alpaca Photo 2