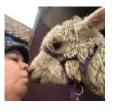

Princess Marisa Buttercup (no vat) Price: £2,600.00 Sales tax is included in this price. Sire: Pinkney dragon Dam: floppsy suri popham Type: Female Breed Type: Suri Colour: White Registered With: bas registration UKBAS40155 Blood Lineage: pinkney dragon Date of Birth: 29th July 2021

## **Description:**

Princess Marisa-Buttercup beautiful friendly female maiden and should produce some excellent off spring being the daughter of the Pinkney dragon. She is halter trained and has had regular husbandry drench vaccinations which we keep a detailed history off. pass off to you when she goes to a new home. Marisa offers an excellent addition to any breeding program for suri.