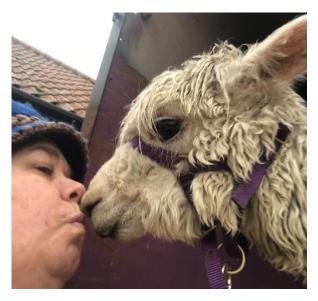

Princess Marisa Buttercup (no vat) Price: £2,600.00 Sales tax is included in this price. Sire: Pinkney dragon Dam: floppsy suri popham Type: Female Breed Type: Suri Colour: White Registered With: bas registration UKBAS40155 Blood Lineage: pinkney dragon Date of Birth: 29th July 2021

## **Description:**

Princess Marisa-Buttercup beautiful friendly female maiden and should produce some excellent off spring being the daughter of the Pinkney dragon. She is halter trained and has had regular husbandry drench vaccinations which we keep a detailed history off. pass off to you when she goes to a new home. Marisa offers an excellent addition to any breeding program for suri.