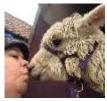

## **Princess Marisa Buttercup (no vat)**

**Price:** £2,600.00 Sales tax is included in this price.

Sire: Pinkney dragon

Dam: floppsy suri popham

Type: Female

Breed Type: Suri

Colour: White

Registered With: bas registration UKBAS40155

## **Description:**

Princess Marisa-Buttercup beautiful friendly female maiden and should produce some excellent off spring being the daughter of the Pinkney dragon. She is halter trained and has had regular husbandry drench vaccinations which we keep a detailed history off. pass off to you when she goes to a new home. Marisa offers an excellent addition to any breeding program for suri.