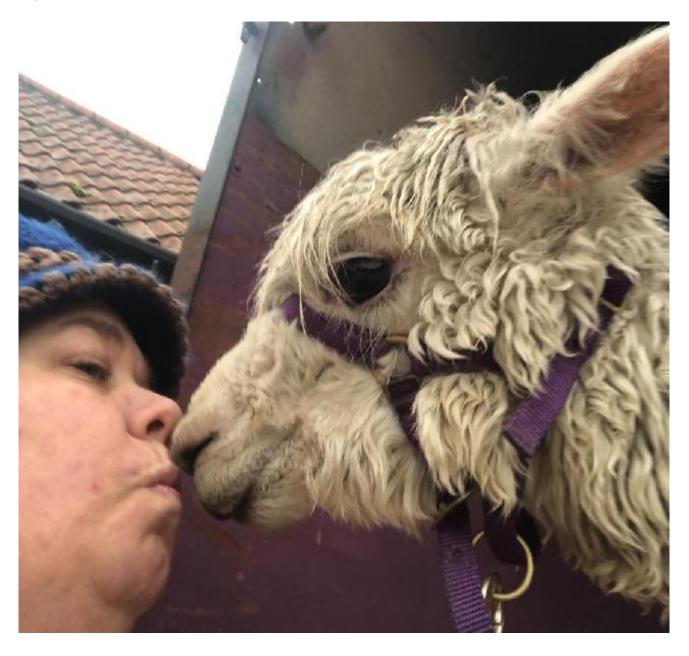

## **Princess Marisa Buttercup (no vat)**

**Price:** £2,600.00 Sales tax is included in this price.

Sire: Pinkney dragon

Dam: floppsy suri popham

Type: Female

Breed Type: Suri

Colour: White

Registered With: bas registration UKBAS40155

## **Description:**

Princess Marisa-Buttercup beautiful friendly female maiden and should produce some excellent off spring being the daughter of the Pinkney dragon. She is halter trained and has had regular husbandry drench vaccinations which we keep a detailed history off. pass off to you when she goes to a new home. Marisa offers an excellent addition to any breeding program for suri.