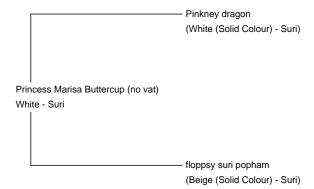

## **Princess Marisa Buttercup (no vat)**

**Price:** £2,600.00 Sales tax is included in this price.

Sire: Pinkney dragon

Dam: floppsy suri popham

Type: Female

Breed Type: Suri

Colour: White

Registered With: bas registration UKBAS40155

Blood Lineage: pinkney dragon

Date of Birth: 29th July 2021