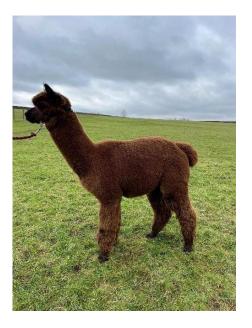

## **Secret Crush**

Price: N/A (SOLD)
Sire: Not Specified
Dam: Not Specified

Type: Wether

**Breed Type:** Huacaya **Colour:** Dark Brown

Registered With: BAS

Blood Lineage: Australian

Date of Birth: 25th May 2021

## **Description:**

Secret Crush has an abundance of brown fleece making him a cuddle magnet. He is very well handled being part of the training team on courses. He is good on a halter and happy around people.