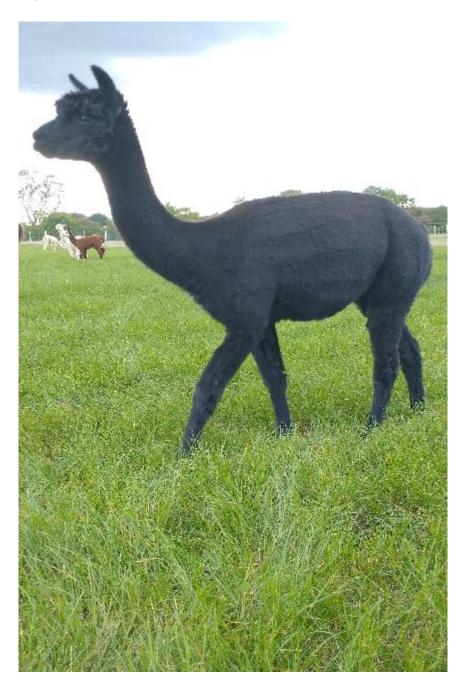

Essex Ebony II Price: £2,000.00 (excl VAT) Sire: Hillend Grayling Dam: Essex Ebony Type: Pregnant Female (Pregnant) Breed Type: Huacaya Colour: Black (Solid Colour) Registered With: British Alpaca Society Date of Birth: 6th June 2018

## **Description:**

Ebony is a stylish female with a calm and friendly nature.

Her first cria was a rose grey male with a beautifully fine, long stapled fleece. She went on to have a beautiful brown female with an abundance of fine fleece who we have kept as can be seen on farms She is a fantastic mum and very attentive to her cria. She is currently pregnant to Toft Klondike.