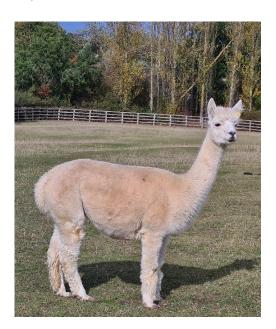

**Evolution Candy Floss** 

**Price:** £3,750.00 (excl VAT) **Sire:** Evolution R.V. Canute

**Dam:** Evolution Moet's Purity

**Type:** Pregnant Female (Pregnant)

Breed Type: Huacaya

Colour: Medium Fawn (Solid Colour)

## **Description:**

This female is an absolute gem. This daughter of Alpaca Stud Canute is now bred to Evolution Legend's Tempest and we are excited to see the result out of this breeding. Candy Floss is a beautiful honey fawn and has a soft handling and bright fleece. There is some variation in colour in the fleece but this does not detract from the potential of this female. Candy Floss falls in the top 25% on 5 out of 7 traits measured by the British Alpaca Society EBV program.

## Alpaca Photo 1