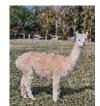

**Evolution Candy Floss** 

**Price:** £3,750.00 (excl VAT) **Sire:** Evolution R.V. Canute

**Dam:** Evolution Moet's Purity

**Type:** Pregnant Female (Pregnant)

Breed Type: Huacaya

Colour: Medium Fawn (Solid Colour)

## **Description:**

This female is an absolute gem. This daughter of Alpaca Stud Canute is now bred to Evolution Legend's Tempest and we are excited to see the result out of this breeding. Candy Floss is a beautiful honey fawn and has a soft handling and bright fleece. There is some variation in colour in the fleece but this does not detract from the potential of this female. Candy Floss falls in the top 25% on 5 out of 7 traits measured by the British Alpaca Society EBV program.